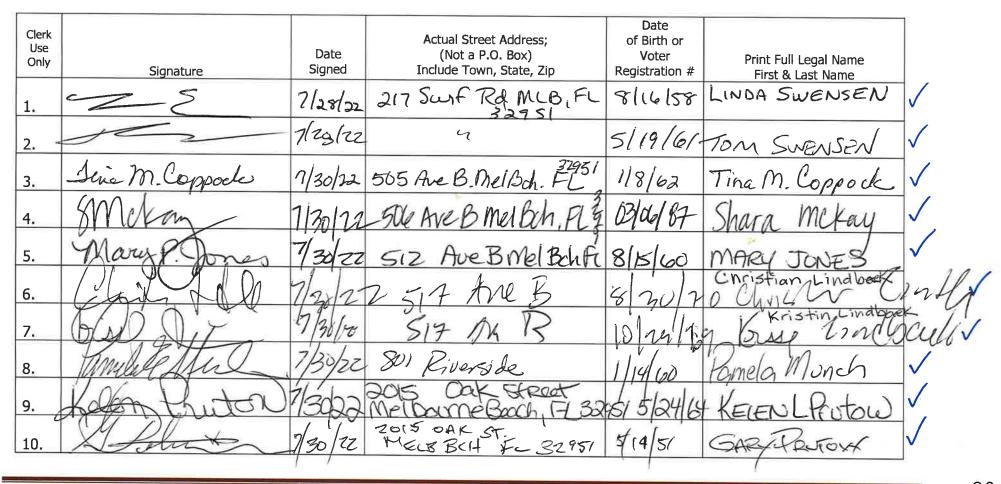

We, the undersigned qualified electors of the Town of Melbourne Beach, Florida, hereby request that the name of <u>MARIVI</u> WALKER be placed on the November 8, 2022, Official Municipal Election Ballot for the Office of Commission.

We further certify that we have not signed the petition of any other candidate for this particular office for this election.

**Instructions for Signers**: The person(s) signing this petition must: (1) be a Melbourne Beach, Florida resident and registered voter; (2) sign legal name as it appears on the Melbourne Beach voting list (no nicknames allowed); (2) print date of signing; (3) print actual street address (no P.O. Boxes allowed); (4) print date of birth or voter registration number listed on voter card; (5) **Legibly** print legal name as it appears on the Melbourne Beach voting list; (6) sign only once on this petition; (7) **NOT** sign another person's name; (8) **NOT** sign for another candidate running for the same office. Signers understand that the Town Clerk cannot certify the name of a voter that cannot be read due to illegible writing.