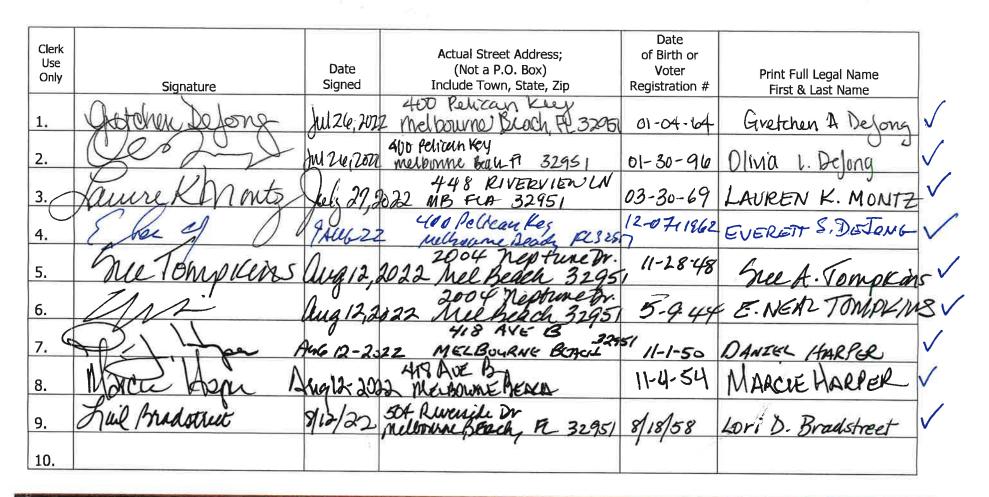

arive Walks

Print Full Name

Date

We, the undersigned qualified electors of the Town of Melbourne Beach, Florida, hereby request that the name of <u>MARIVI</u> be placed on the November 8, 2022, Official Municipal Election Ballot for the Office of Commission.

We further certify that we have not signed the petition of any other candidate for this particular office for this election.

**Instructions for Signers**: The person(s) signing this petition must: (1) be a Melbourne Beach, Florida resident and registered voter; (2) sign legal name as it appears on the Melbourne Beach voting list (no nicknames allowed); (2) print date of signing; (3) print actual street address (no P.O. Boxes allowed); (4) print date of birth or voter registration number listed on voter card; (5) **Legibly** print legal name as it appears on the Melbourne Beach voting list; (6) sign only once on this petition; (7) **NOT** sign another person's name; (8) **NOT** sign for another candidate running for the same office. Signers understand that the Town Clerk cannot certify the name of a voter that cannot be read due to illegible writing.