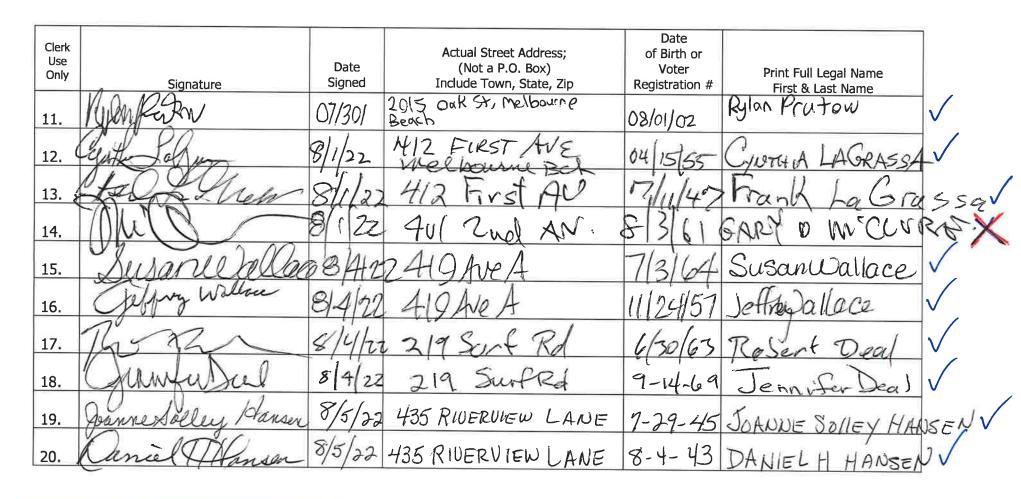

We, the undersigned qualified electors of the Town of Melbourne Beach, Florida, hereby request that the name of <u>MARIVI</u> WALKER be placed on the November 8, 2022, Official Municipal Election Ballot for the Office of Commission.

We further certify that we have not signed the petition of any other candidate for this particular office for this election.

**Instructions for Signers**: The person(s) signing this petition must: (1) be a Melbourne Beach, Florida resident and registered voter; (2) sign legal name as it appears on the Melbourne Beach voting list (no nicknames allowed); (2) print date of signing; (3) print actual street address (no P.O. Boxes allowed); (4) print date of birth or voter registration number listed on voter card; (5) **Legibly** print legal name as it appears on the Melbourne Beach voting list; (6) sign only once on this petition; (7) **NOT** sign another person's name; (8) **NOT** sign for another candidate running for the same office. Signers understand that the Town Clerk cannot certify the name of a voter that cannot be read due to illegible writing.