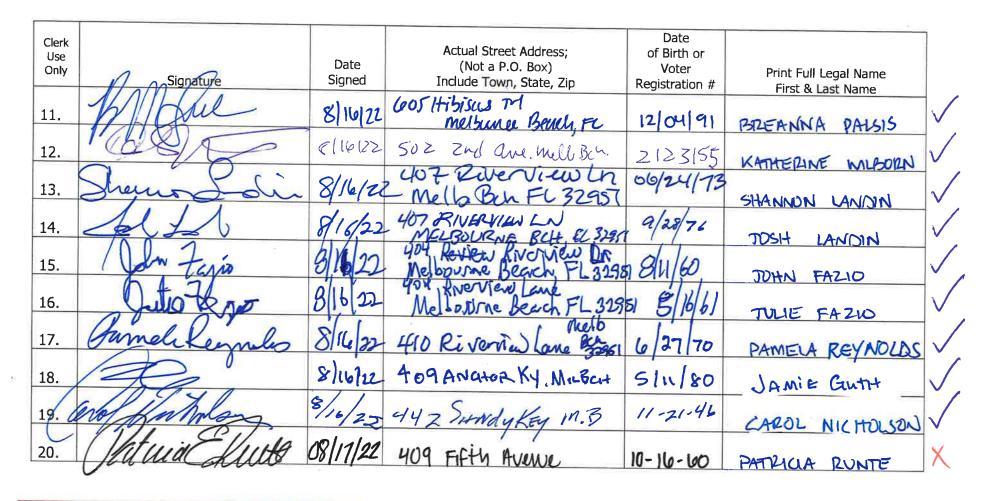

| Clerk<br>Use<br>Only | Signature     | Date<br>Signed | Actual Street Address;<br>(Not a P.O. Box)<br>Include Town, State, Zip | Date<br>of Birth or<br>Voter<br>Registration # | Print Full Legal Name<br>First & Last Name | 4            |
|----------------------|---------------|----------------|------------------------------------------------------------------------|------------------------------------------------|--------------------------------------------|--------------|
| 1.                   | Anth          | 89             | 407 Pelican Ko, Nel. But                                               | 12/5/44                                        | Matthew Perron                             | $\checkmark$ |
| 2.                   | Man Den Dold  | 8/9            | 405 Pelican Key 71.32955                                               | 1/22/55                                        | Myey Grove Gold                            |              |
| 3.                   | Sold          | 8/9            | 405 Pelican Key, Melb. Beh                                             | 05/10/19                                       | 74 Scott L. Cold                           | $\bigvee$    |
| 4.                   | 3m Fenerul    | 8/9            | 2003 Neptune DE.                                                       | 7/23/60                                        | ZTenewitz                                  | ]⁄ '         |
| 5.                   | Sundatensecti | 8/4            | 1903 Neptone Dr.                                                       | 12/21/40                                       | L. Terseck                                 | $\checkmark$ |
| 6.                   | AUNIS D'TOOK  | 89             | 1901 Nepture Pr. Mol Beau                                              | 6 12/13/84                                     | Alexis O'Toole                             |              |
| 7.                   | Kert Wes-     | 8/4            | 310 DRIFTWOOD AVE METH                                                 | 7/27/60                                        | KEVIN P.Mc GOVERN                          | $\bigvee$    |
| 8.                   | alisin M Moss | 819            | 401 Driftwood MB                                                       | 5/9/62                                         | Alison M Moss                              | ] / (        |
| 9.                   |               |                |                                                                        |                                                |                                            |              |
| 10.                  |               |                |                                                                        |                                                |                                            | ] (          |

| Clerk<br>Use |                 |                | Actual Street Address;                          | Date<br>of Birth or     |                                            |
|--------------|-----------------|----------------|-------------------------------------------------|-------------------------|--------------------------------------------|
| Only         | Signature       | Date<br>Signed | (Not a P.O. Box)<br>Include Town, State, Zip    | Voter<br>Registration # | Print Full Legal Name<br>First & Last Name |
| 1.           | Qualronin       | 08/10/22       | 150 Riverside Dr., Met Beh<br>FL 32951          | 68/17/67                | Ava Knstina Cronin V                       |
| 2.           | Typeena A Cirum | 08/10/22       | 150 Riverside Drive Velborno Beach, FL<br>32951 | 59/02/64                | Terrence Allan Cronin, Jr.                 |
| 3.           | Columpion .     | 8/11/22        | 512 HIBISCUS TR                                 | 8/16/69                 | ANDREW KLAUSMAN V                          |
| 4.           | megan Cron      | 8/11/22        | 205 Flamings lone                               | 06/19/90                | magan cronin                               |
| 5.           | KBNOWLEC        | 8/11/22        | 600 Hibiscust                                   | 08/12/63                | Kathleen B Wixted V                        |
| 6.           | DION With       | 8/11/22        | 600 Mibiscus Tract                              | 6/19/62                 | DION WIRTED                                |
| 7.           | AILA Danielson  | 8/11/22        | 410 BONYAN WAY                                  | 6/11/42                 | AILA DANICISON V                           |
| 8.           | Mr C Dantin     | 8/11/22        | 410 -11 - BAWYAN WAS                            | 12/26/41                | Wosley DANielson                           |
| 9.           |                 |                | , , , ~                                         | 11                      |                                            |
| 10.          |                 |                |                                                 |                         |                                            |