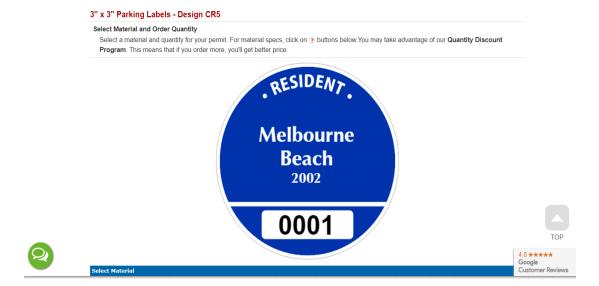

#### VI. Old Business

- A. Discussion of a Town parking plan
  - a. Cost of Ocean Park Parking
  - b. Vendor Costs
  - c. Effect on Police Department
    - 1. Cost
    - 2. Enforcement

- b. Parking stickers
  - 1. Residents only/Guests
  - 2. Fees
- c. Crossovers resident or non-resident

## VII. Adjournment

| Attachments:   | <ul><li>Parking spreadsheet</li><li>Parking sticker</li><li>Temporary sticker</li></ul> |  |  |
|----------------|-----------------------------------------------------------------------------------------|--|--|
| Date Prepared: | 5/29/2020                                                                               |  |  |
| Prepared By:   | Town Manager Mascaro                                                                    |  |  |
| Meeting Date:  | 06/03/2020                                                                              |  |  |

1,000 stickers = \$364.00

1,500 stickers = \$511.50