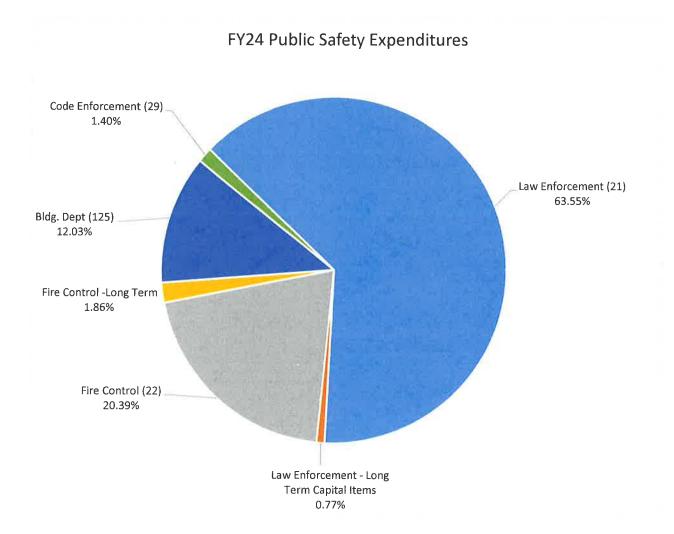

#### **Operating Funds: "Below the Line"**

\*Public Safety is comprised of Police, Fire, Building, Code and Public Works. Their FY24 operating expenses are \$647,530.

\*General Government is comprised of Legislative, Executive, Finance, Town Attorney, Town Planner,

\*Public Safety has \$156,269 in capital expenses. This represents \$23,400 for Police, \$118,869 for Fire and \$18,250 for Public Works.

\*General Government has \$340,700 in capital expenses. This represents \$85,700 in Legislative, \$225,000 in General Government and \$30,000 in Parks & Rec.