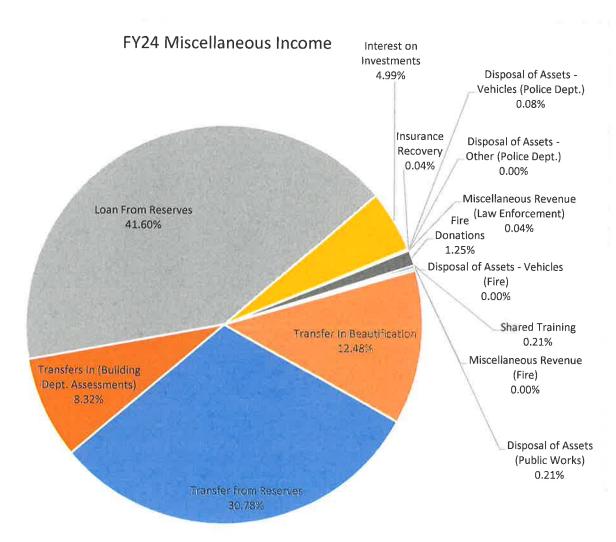

\*Other revenue increases in FY24 are: Licenses & Permits 7.16%, Intergovernmental 8.35%, and Services .98%. Fine & Forfeitures have decreased revenue of 6.77%

\* The miscellaneous income category has the largest increases from FY2023 of \$239,000 (37.6%)

\*\$100,000 represents funds loaned to the General Fund from the Reserve Account to pay for the State Mandated repairs to the Town's elevator to be completed in 2024. \$50,000 will be repaid to the Reserve Account in FY25 with the remaining \$50,000 to be repaid in FY26.

\*\$74,000 represents funds moved from Committed Funds into the General Fund, Dept. 21.

\*\$20,000 represent funds moved from the Building Dept. Fund 125, back to the General Fund. This transfer of funds from the Building to the General Fund has not taken place since 2019.

\*\$30,000 represents a transfer into the Beautification Fund from the Ryckman Parking Fund.