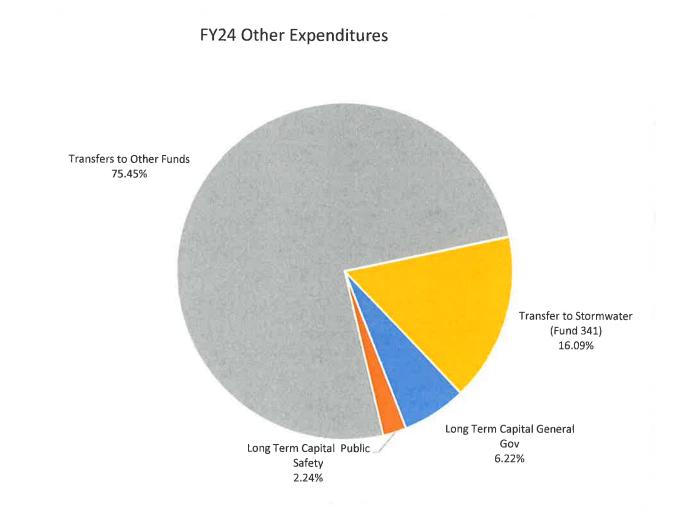

\*\$100,000 represents funds loaned to the General Fund from the Reserve Account to pay for the State Mandated repairs to the Town's elevator to be completed in 2024. \$50,000 will be repaid to the Reserve Account in FY25 with the remaining \$50,000 to be repaid in FY26.

\*\$74,000 represents funds moved from Committed Funds into the General Fund, Dept. 21.

\*\$20,000 represent funds moved from the Building Dept. Fund 125, back to the General Fund. This transfer of funds from the Building to the General Fund has not taken place since 2019.

\*\$30,000 represents a transfer into the Beautification Fund from the Ryckman Parking Fund.