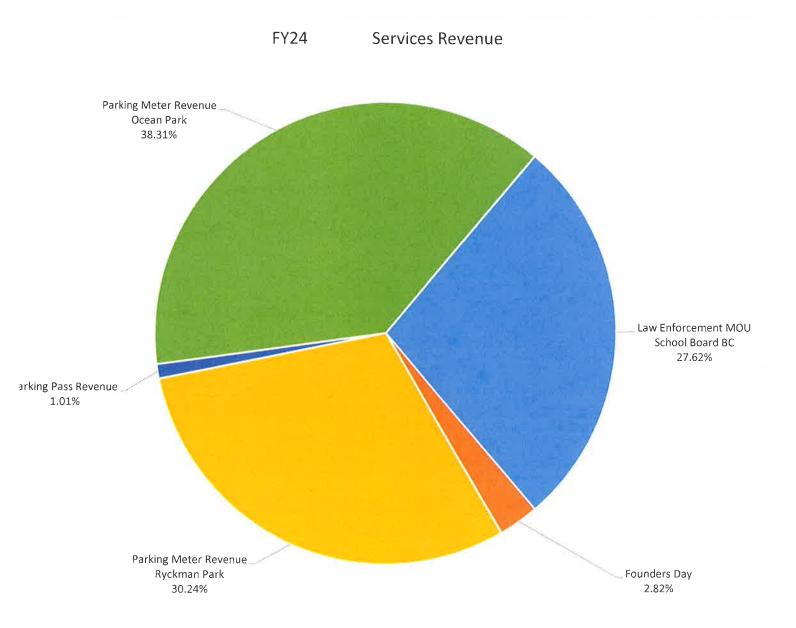

#### **Parking Revenue**

Parking has generated \$374,444 from FY22 and FY23. The estimated parking revenue for FY2024 is \$202,000. These non- resident paid dollars, generate income similar to that of our total Licensing and Permits revenue and our Intergovernmental revenue. This revenue has allowed the Town to make improvements to Ocean Park and Ryckman Park, outdoor signage, free resident programs, outdoor lighting, and lifeguard services that otherwise may not have been possible or would have been paid for through resident tax dollars.

Founders Day was another success with over 65 craft vendors, 3 bands and food trucks. Melbourne Beach Rotary manned the Beer Bus, while Public Works, Police and Fire made sure everything ran smoothly throughout the event, including clean up. Most employees were in attendance from 6AM until 10PM.