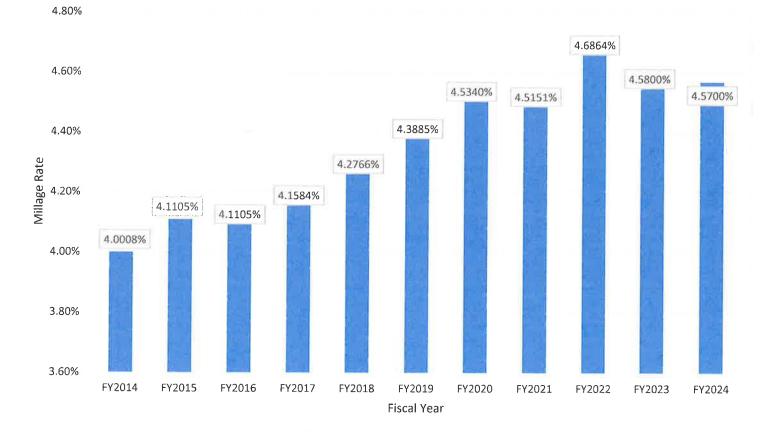

### Millage

The FY2024 Millage Rate is 4.570%

The current millage represents a decrease from FY23 (4.580%) and FY22 (4.6864%). The Town of Melbourne Beach has the third lowest millage rate in Brevard County. West Melbourne and Cape Canaveral are the only municipalities with a lower millage rate than Melbourne Beach.

The millage rate is the tax rate used to calculate local property taxes. The millage rate represents the amount per every \$1,000 of a property's *assessed value*. Voted millage rates are multiplied by the total taxable assessed value of the property in order to arrive at the property taxes. Property tax in dollar terms is calculated by multiplying the *assessed* property value and the mill rate and dividing by 1,000. The Town's millage rate has remained fairly constant over the past 6 years.

FY2023-4.5800% FY2022- 4.6864% FY2021- 4.5151% FY2020-4.534% FY2019 - 4.3885%