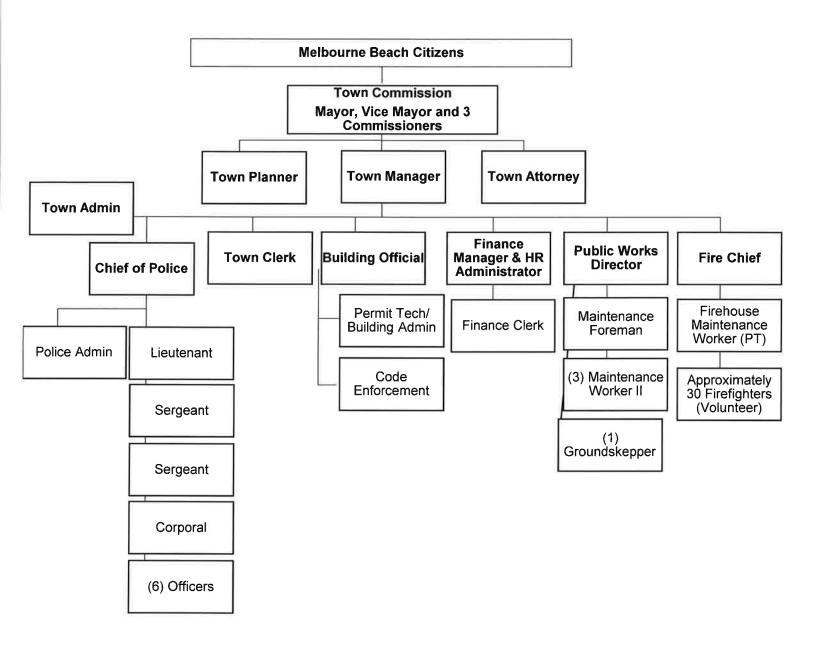

eet provided if you will be speaking at the meeting.

#### V. Public Hearings

A. Public Hearing on the Town's Fiscal Year 2023/2024 (FY24) Millage Rate and Annual Budget – Town Manager Elizabeth Mascaro

#### VI. New Business

- A. Resolution 2023-03, Adopting the Final Millage Rate for the Fiscal Year 2023-2024 Town Manager Elizabeth Mascaro
- B. Resolution 2023-04, Adopting the Final Budget for the Fiscal Year 2023-2024 Town Manager Elizabeth Mascaro
- C. Resolution 2023-06, certifying the annual Stormwater Utility Assessment Roll for the Town of Melbourne Beach Stormwater Utility budget for fiscal year 2023/2024 Town Manager Elizabeth Mascaro

#### VII. Adjournment



## **TOWN OF MELBOURNE BEACH, FLORIDA**

## FY2024 FINAL BUDGET

**Presented on September 21, 2023** 



FY2024 Final











## August 31, 2023

## Town of Melbourne Beach, Florida

## To The Honorable Mayor, Vice Mayor, Commissioners, Town Residents and Staff

Submitted for your consideration is the proposed FINAL 2024 FISCAL YEAR BUDGET (October 1, 2023 through September 30, 2024) including a Ten Year Capital Plan, as required by the Town Charter.

\* The budget is submitted in the amount of \$4,923,187 inclusive of the General Fund and all Major and Minor Funds, 17 Funds in total.

\*The millage rate, as approved by the Town Commission is 4.570%, which represents a 10% increase over the rollback rate of 4.1630%. The FY2024 millage rate is less than the FY23 and the FY22 rate.

## Revenues

\*The FY24 revenues and expenditures of \$4,923,187, is greater than the FY23 revenues and expenditures by \$86