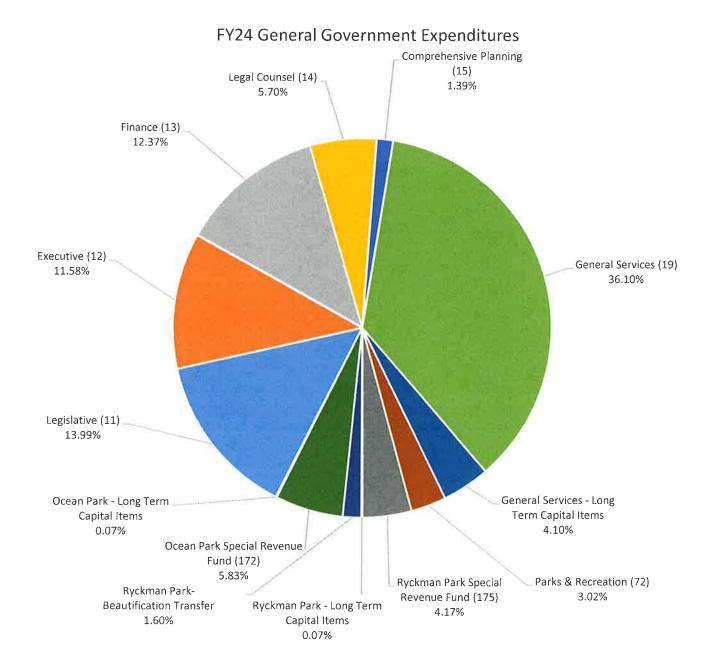

#### **Operating Funds: "Below the Line"**

\*Public Safety is comprised of Police, Fire, Building, Code and Public Works. Their FY24 operating expenses are \$647,530.

\*General Government is comprised of Legislative, Executive, Finance, Town Attorney, Town Planner,

\*General Service and Parks & Recreation. Their FY24 operating expenses are \$1,351,508.

\*Public Safety has \$156,269 in capital expenses. This represents \$23,400 for Police, \$118,869 for Fire and \$18,250 for Public Works.

\*General Government has \$340,700 in capital expenses. This represents \$85,700 in Legislative, \$225,000 in General Government and \$30,000 in Parks & Rec.