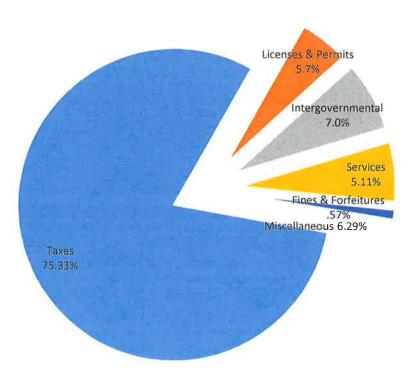

## Revenues

\*The FY24 revenues and expenditures of \$4,923,187, is greater than the FY23 revenues and expenditures by \$862,185.

\*\$2,685,662 in revenue is anticipated to be generated at 97% of the Ad Valorem tax rate. The remaining tax revenue of \$1,060,753 is generated through Utility Services Fees, Franchise Fees, Gas Taxes, Communications Service Tax and the Insurance Premium Tax. The tax revenue has increased 8.71% over FY23.

\*Other revenue increases in FY24 are: Licenses & Permits 7.16%, Intergovernmental 8.35%, and Services .98%. Fine & Forfeitures have decreased revenue of 6.77%

\* The miscellaneous income category has the largest increases from FY2023 of \$239,000 (37.6%)