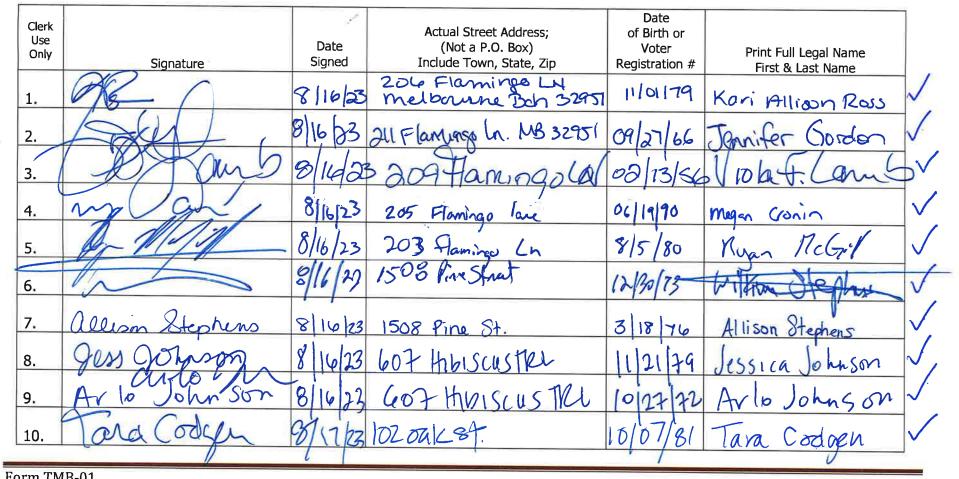

#### TOWN OF MELBOURNE BEACH, FLORIDA CANDIDATE NOMINATION PETITION

We, the undersigned qualified electors of the Town of Melbourne Beach, Florida, hereby request that the name <u>Joyce D. Barton</u> be placed on the November 7, 2023, Official Municipal Election Ballot for

2026 Office of the Mayor for a three (3) year term to expire November 2026

Office of Commission for a two (2) year term to expire November 2025

We further certify that we have not signed the petition of any other candidate for this particular office for this election.

**Instructions for Signers**: The person(s) signing this petition must: (1) be a Melbourne Beach, Florida resident and registered voter; (2) sign legal name as it appears on the Melbourne Beach voting list (no nicknames allowed); (2) print date of signing; (3) print actual street address (no P.O. Boxes allowed); (4) print date of birth or voter registration number listed on voter card; (5) **Legibly** print legal name as it appears on the Melbourne Beach voting list; (6) sign only once on this petition; (7) **NOT** sign another person's name; (8) **NOT** sign for another candidate running for the same office. Signers understand that the Town Clerk cannot certify the name of a voter that cannot be read due to illegible writing.

| Clerk<br>Use<br>Only | Signature    | Date<br>Signed | Actual Street Address;<br>(Not a P.O. Box)<br>Include Town, State, Zip | Date<br>of Birth or<br>Voter<br>Registration, # | Print Full Legal Name<br>First & Last Name                                                   |
|----------------------|--------------|----------------|------------------------------------------------------------------------|-------------------------------------------------|----------------------------------------------------------------------------------------------|
| 1.                   | Rape Corm    | 8/1/2=         | 328 AUE Mac BCH F2                                                     | 07/28/55                                        | WATHE CORMIER                                                                                |
| 2.                   | Jary Cormies | 8/17/2=        | 328 Ave A Melbch                                                       | 115108021                                       | MARYACORMIERV                                                                                |
| 3.                   | Wint Hoom    | 8/18/2         | 3308 Oak St. Melber 329                                                | 51 2/19/82                                      | Print Full Legal Name<br>First & Last Name<br>WATHE CORMITR<br>MARY SCORMITR<br>Wyatt HOOVER |
| 4.                   |              |                |                                                                        |                                                 |                                                                                              |
| 5.                   |              |                |                                                                        |                                                 |                                                                                              |
| 6.                   |              |                |                                                                        |                                                 |                                                                                              |
| 7.                   |              |                |                                                                        |                                                 |                                                                                              |
| 8.                   |              |                |                                                                        |                                                 |                                                                                              |
| 9.                   |              |                |                                                                        |                                                 |                                                                                              |
| 10.                  |              |                |                                                                        |                                                 |                                                                                              |