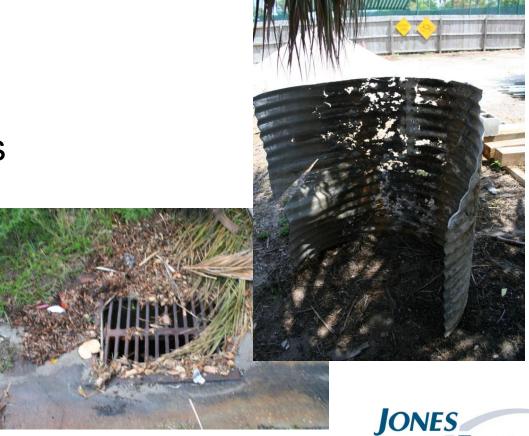

### Flood Control

- Flood concerns
- Outdated/failed infrastructure

### Infrastructure Maintenance

INTEGRITY | KNOWLEDGE | SERVICE ®

- Replace failing pipe
- Repairs
- Cleaning
  - Baffle Boxes
  - Pipes
  - Swales

**ENGINEERS | ARCHITECTS | SCIENTISTS** 