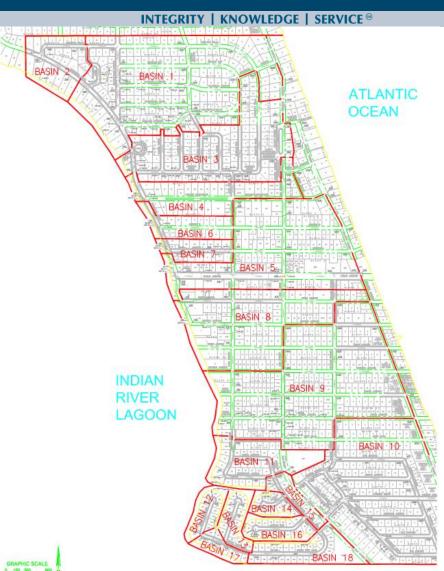

f Melbourne Beach

Stormwater Master Plan Update





## Workshop Agenda

- Master Plan Goals
- Benefits
- Evaluation
- Priorities
- Budget
- Q&A





### **Master Plan Goals**

- Update SWMP
- Re-Prioritize Projects
- Update Project Budget Estimates
- Address Regulatory Requirements





### **Benefits**

- Regulatory Compliance (NPDES)
- Budgetary Planning
- Future TMDL's
- Replace failing stormwater infrastructure
- Improve water quality in the Indian River Lagoon!



### Evaluation

- Assess original SMP
- Citizen Workshop
- Field Investigations / Interviews
- Re-Prioritization / Development of Projects
- Update Costs
- Prepare Report





## **Existing Conditions Map**





### **Priorities**

- Flood Control
- Water Quality
- Infrastructure Maintenance







## **Drainage Basins**







# **Project Status**

#### INTEGRITY | KNOWLEDGE | SERVICE®

| INTEGRITT   KNOWLEDGE   SERVICE       |               |                             |                     |                        |                                      |                         |               |        |             |                       |          |
|---------------------------------------|---------------|-----------------------------|---------------------|------------------------|--------------------------------------|-------------------------|---------------|--------|-------------|-----------------------|----------|
| Stormwater Master Plan Project Status |               |                             |                     |                        |                                      |