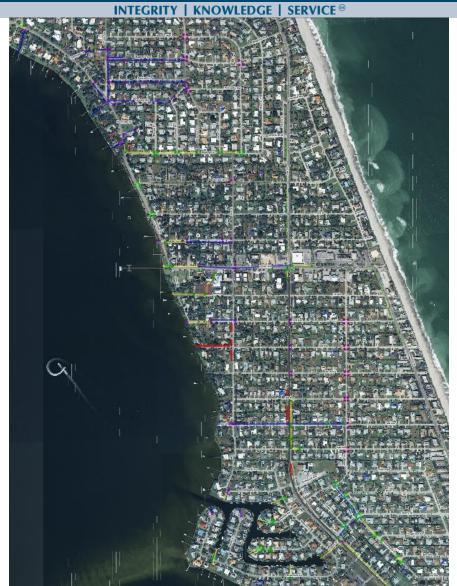

|                         |               |        |             | Υ                     | complete |
|                                       |               |                             |                     |                        |                                      |                         |               |        |             |                       |          |

Project Phase: Y = Yes, N = No

Other BMPs include swales and ponds.

### Flood Control

- Flood concerns
- Outdated/failed infrastructure







## **Water Quality**





### Infrastructure Maintenance

INTEGRITY | KNOWLEDGE | SERVICE ®

- Replace failing pipe
- Repairs
- Cleaning
  - Baffle Boxes
  - Pipes
  - Swales





**ENGINEERS | ARCHITECTS | SCIENTISTS** 

## Recommended Improvements







# **Prioritized Budget**

|                                                                                                                                                               |       |                             |               |                                               | INTEGRITT    | KNOWLE      | DGE   SEK                                      | VICE 9    |           |           |           |             |             |
|---------------------------------------------------------------------------------------------------------------------------------------------------------------|-------|-----------------------------|---------------|-----------------------------------------------|--------------|-------------|------------------------------------------------|---------