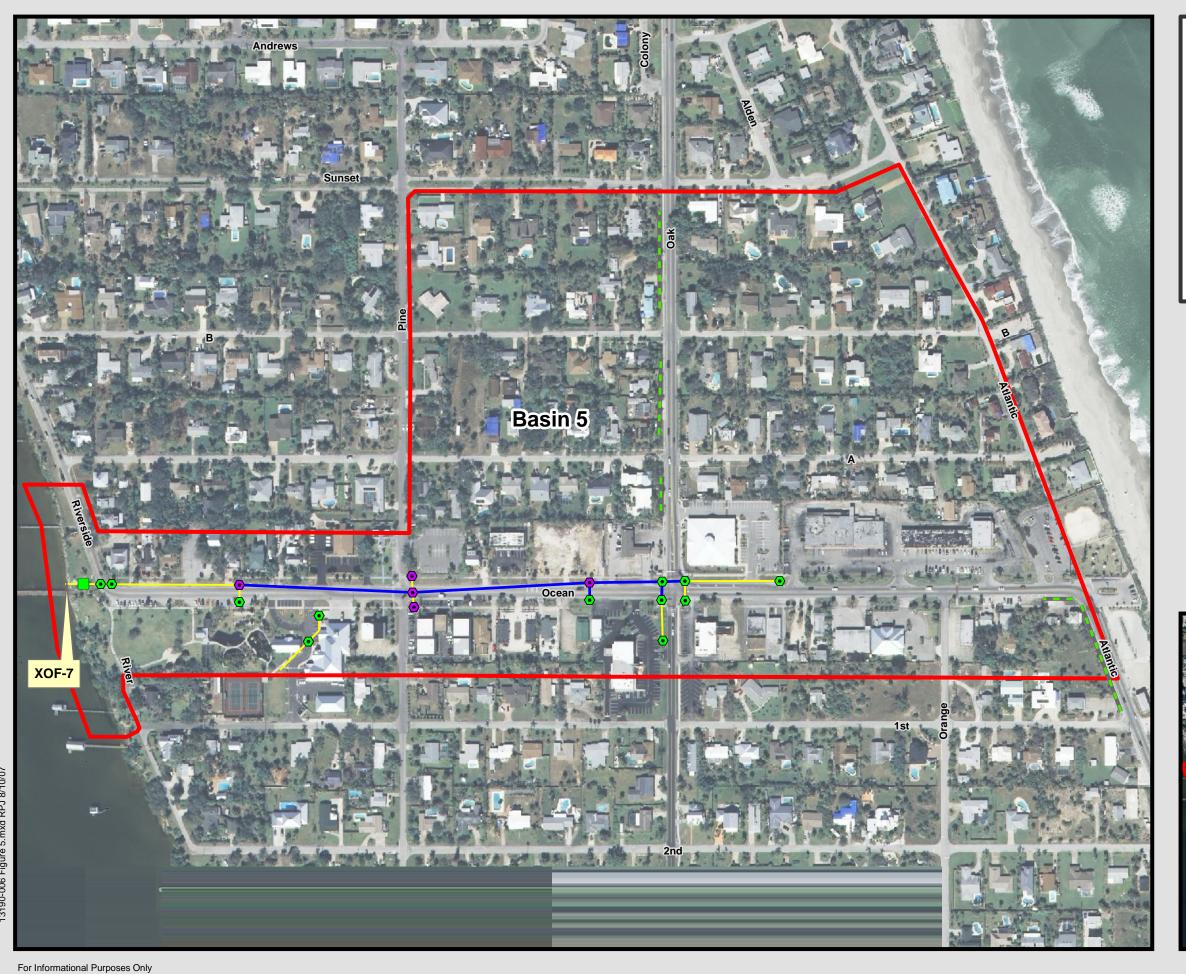

0

1

1070

20%

2%

10%

3%

4%

3%

PROJECT BUDGET (ROUNDED) \$

\$

\$

\$

\$

\$

50.00 | \$

\$

\$

\$

\$

\$

\$

\$

\$

5,000.00 \$

43.00

2,500.00 \$

15.00

4,500.00

5,000.00

30,100.00

2,500.00

16,050.00

394,350.00

78,870.00

473,000

9,460.00

47,300.00

14,190.00

18,920.00

14,190.00

577,000

\$676,000.00

Restoration

Cost Estimate Notes:
Excludes utility relocation.
Budgets rounded to \$1000.

All quantities are estimated.

Driveway Repair - 4" Thick Conc

Misc. Landscaping Restoration

Asphalt Overlay / Resurfacing

CONSTRUCTION CONTINGENCY

SURVEYING / GEOTECHNICAL

CONSTRUCTION ADMINISTRATION

**GRANT ADMINISTRATION / MONITORING** 

Curb & Valley Gutter

Pavement Markings

Subtotal

ENGINEERING

Unit Costs from FDOT Basis of Estimates - 2006 +20%.

PERMITTING



# Figure 5 Basin 5

### Legend

- Existing Baffle Box
- New/Replacement Inlet
- Existing Inlet
- == Exfiltration Pipe
- **Existing Pipe**
- FDOT Underdrain
- Replacement Pipe Basin



1:3,246





**JONES EDMUNDS** Site Location



### 4.4.6 BASIN 6

Basin 6 consists of 9.84 acres of residential area along the western portion of Avenue B. Based on the three essential goals, this basin is a low priority for improvements. There are no reported flooding issues and the infrastructure is limited. The main goal in this basin is water quality treatment.

The recommended Basin 6 improvements consist of installing three curb inlet baskets. The SMP recommended exfiltration and a baffle box. However, a NSBB is not recommended for this basin because of the limited pipe network and the lack of curb a