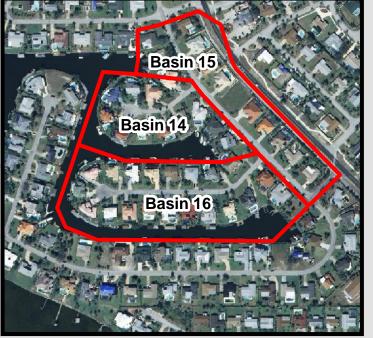

Old Corrugated Metal Pipe

Jones Edmunds and Town Staff visited the sites of the projects

Anchor Key Field Visit

completed since 2002 that were designed to improve the treatment of stormwater runoff. The sites include Anchor, and Pelican Key where exfiltration trenches and a baffle box were installed at the cul-de-sac of each street.

Additional baffle boxes are located as follows:

• The intersection of Oak Street at Riverview West in Basin 10.

- On the west side of Neptune Drive between Pelican Key and Driftwood Avenue in Basin 15.
- On the north side of Riverview Lane in Basins 17 and 18.
- On the west end of Ocean Avenue in Ryckman Park in Basin 5.