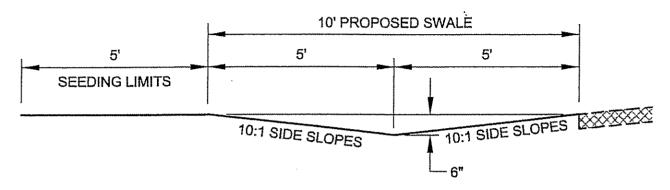

In addition to pipe replacement, NSBBs, CIBs, and exfiltration systems, the SMP recommends over 0.5 mile of swale. The construction of swales is an important BMP for Melbourne Beach, but they are recommended in a more limited role.