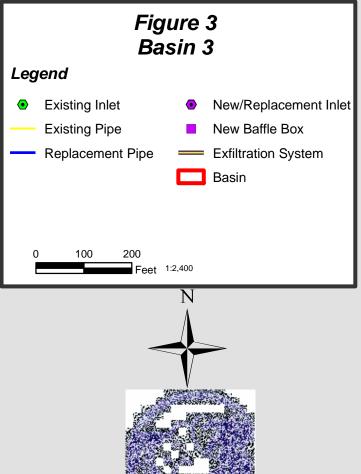

Nutrient Separating Baffle Box (NSBB)

• NSBBs are not recommended in Basin 4 (Riverside Drive and Sunset

Curb Inlet Basket (CIB)

Boulevard) and Basin 6 (Riverside Drive and Avenue A). basins are configured with three inlets surrounding one intersection immediately upstream of the outfall. Jones Edmunds recommends the use of CIBs in these inlets. This will reduce the initial installation cost and future maintenance cost and, with proper maintenance. will provide comparable level of treatment to NSBBs.