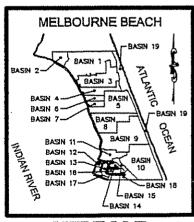

#### BACKGROUND

The Town's SMP was published in 2002. The SMP outlines the condition of the stormwater system and serves as the guidance document for prioritizing and budgeting stormwater system improvements. The SMP is also an important part of the Town's Phase II Municipal Separate Storm Sewer System (MS4) permit. The SMP divided the Town into 19 sub-basins and evaluated each basin for flooding, water quality, and infrastructure issues. The SMP included a stormwater infrastructure inventory of existing and proposed conditions that was used in conjunction with the modeling results to plan a prioritized approach to reduce flooding and improve water quality treatment within the Town. Generalized budgets were developed for prioritized projects within each basin. This provided a simple approach for updating the stormwater infrastructure and

The highest priority is placed on the basins with reported flooding concerns, relatively extensive pipe networks, and large areas that discharge directly to the Indian River Lagoon. These basins provide the best opportunity to meet the Town's goals and the intent of the MS4 permit regulations.