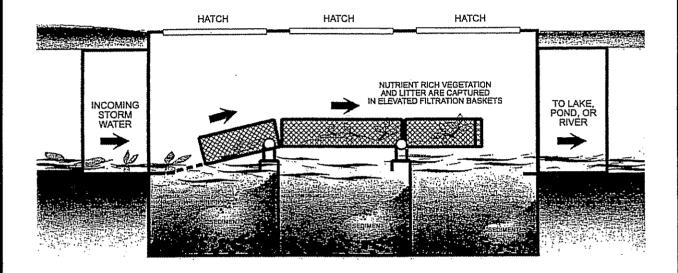

The most significant changes to the recommended projects include the application of nutrient separating baffle boxes (NSBBs) and curb inlet baskets (CIBs). The SMP recommended placing NSBBs at every outfall to the Indian River and CIBs in 208 inlets throughout the system. Jones Edmund recommends NSBBs at most outfalls and limited use of CIBs. The reasons for this change are listed below:

Jones Edmunds representative at Community Workshop

- In general, CIBs and NSBBs perform the same function.
- In basins with more inlets, floating solids and vegetative debris can be
  - captured in the NSBB upstream of the outfall. The benefit for the Town is reduced initial cost and reduced maintenance cost with comparable treatment results.
- In basins with relatively low pollutant loads and fewer inlets, the CIBs are more cost effective. The CIBs will capture floating solids and vegetative debris.

Nutrient Separating Baffle Box (NSBB)

• NSBBs are not recommended in Basin 4 (Riverside Drive and Sunset

Curb Inlet Basket (CIB)

Boulevard) and Basin 6 (Riverside Drive and Avenue A). basins are configured with three inlets surrounding one intersection immediately upstream of the outfall. Jones Edmunds recommends the use of CIBs in these inlets. This will reduce the initial installation cost and future maintenance cost and, with proper maintenance. will provide comparable level of treatment to NSBBs.