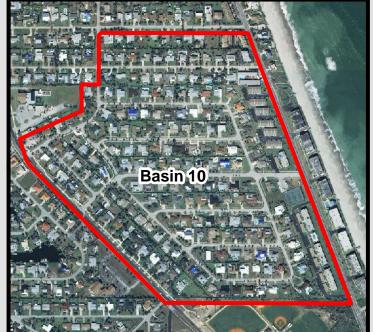

Additional baffle boxes are located as follows:

• The intersection of Oak Street at Riverview West in Basin 10.

- On the west side of Neptune Drive between Pelican Key and Driftwood Avenue in Basin 15.
- On the north side of Riverview Lane in Basins 17 and 18.
- On the west end of Ocean Avenue in Ryckman Park in Basin 5.