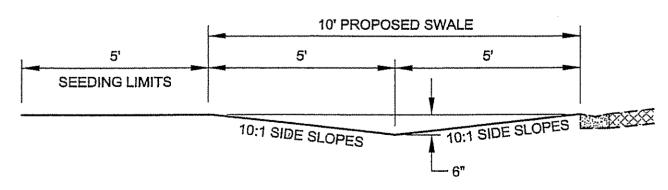

In addition to pipe replacement, NSBBs, CIBs, and exfiltration systems, the SMP recommends over 0.5 mile of swale. The construction of swales is an important BMP for Melbourne Beach, but they are recommended in a more limited role.