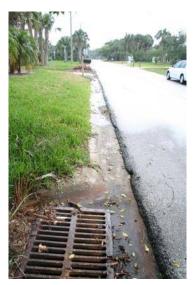

The most significant changes to the recommended projects include the application of nutrient separating baffle boxes (NSBBs) and curb inlet baskets (CIBs). The SMP recommended placing NSBBs at every outfall to the Indian River and CIBs in 208 inlets throughout the system. Jones Edmund recommends NSBBs at most outfalls and limited use of CIBs. The reasons for this change are listed below:

Jones Edmunds representative at Community Workshop

- In general, CIBs and NSBBs perform the same function.
- In basins with more inlets, floating solids and vegetative debris can be
  - captured in the NSBB upstream of the outfall. The benefit for the Town is reduced initial cost and reduced maintenance cost with comparable treatment results.
- In basins with relatively low pollutant loads and fewer inlets, the CIBs are more cost effective. The CIBs will capture floating solids and vegetative debris.

Nutrient Separating Baffle Box (NSBB)

• NSBBs are not recommended in Basin 4 (Riverside Drive and Sunset

Curb Inlet Basket (CIB)

Boulevard) and Basin 6 (Riverside Drive and Avenue A). basins are configured with three inlets surrounding one intersection immediately upstream of the outfall. Jones Edmunds recommends the use of CIBs in these inlets. This will reduce the initial installation cost and future maintenance cost and, with proper maintenance. will provide comparable level of treatment to NSBBs.