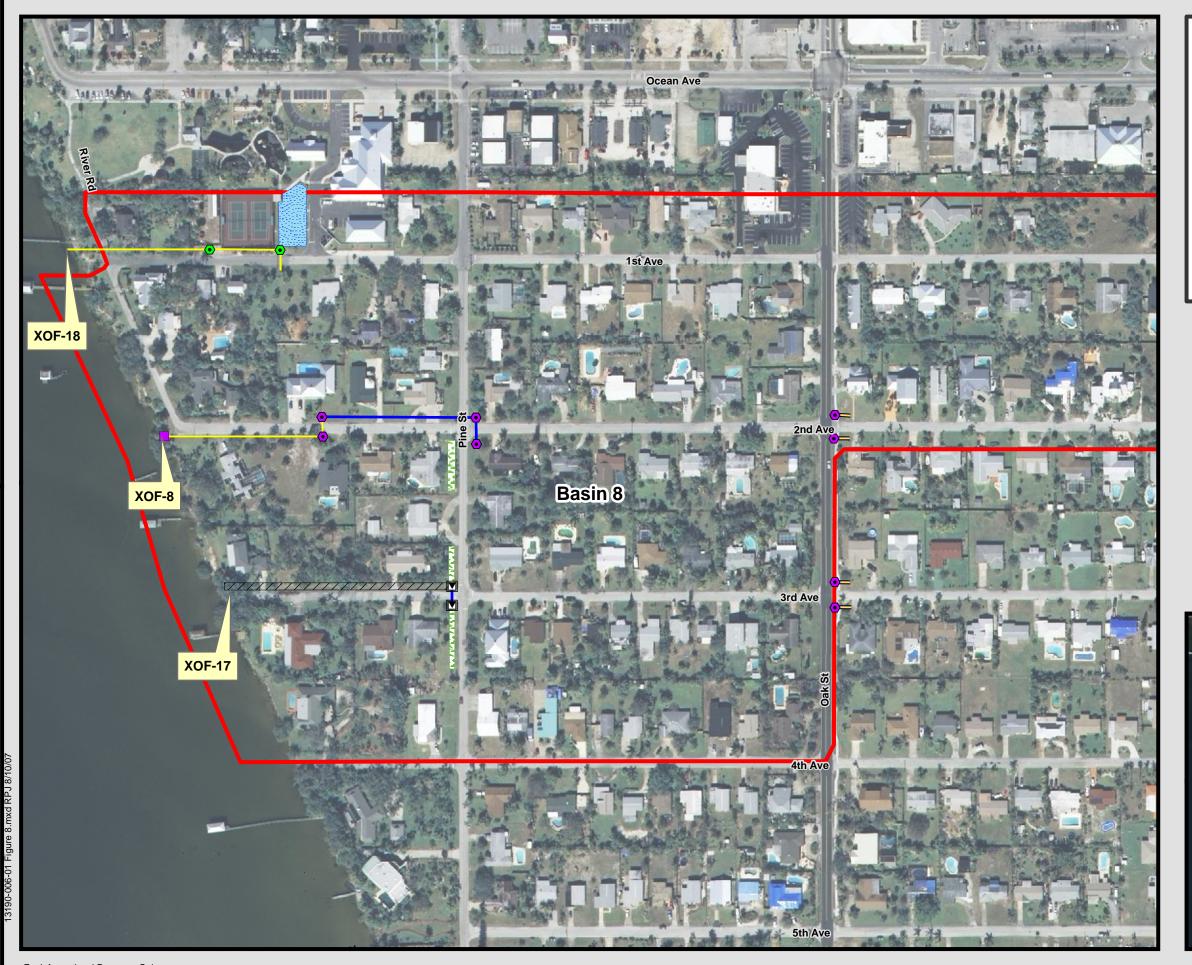

The SMP proposed exfiltration systems at nearly every intersection in the Town. The Update recommends the following application of exfiltration:

 The primary application of exfiltration systems would be constructed generally in the center of the Town from north to south. This Best Management Practice (BMP) works best with higher elevations and more separation of the seasonal high water table (SHWT).

- This will allow the exfiltration trenches to capture and attenuate a portion of the stormwater runoff flowing from the east before it accumulates to a nuisance flood level in the center and west side of the Town.
- This will also provide some water quality treatment while reducing stormwater discharge to the Indian River Lagoon.

In addition to pipe replacement, NSBBs, CIBs, and exfiltration systems, the SMP recommends over 0.5 mile of swale. The construction of swales is an important BMP for Melbourne Beach, but they are recommended in a more limited role.