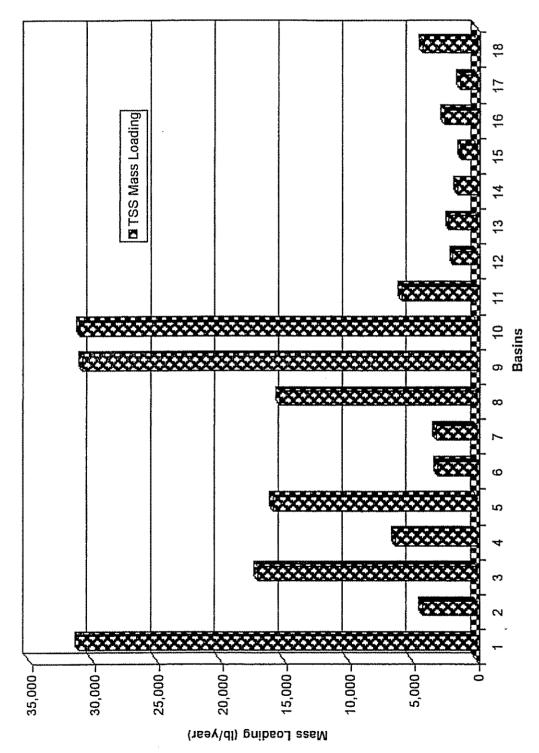

The highest priority is placed on the basins with reported flooding concerns, relatively extensive pipe networks, and large areas that discharge directly to the Indian River Lagoon. These basins provide the best opportunity to meet the Town's goals and the intent of the MS4 permit regulations.

The prioritization is based on several factors that include flood control, water quality treatment, and system maintenance.

# Table 1 PRIORITIZED CONSTRUCTION BUDGET MELBOURNE BEACH STORMWATER MASTER PLAN

| Project Number      | Basin                  | Project Name                                                                                     | Water Quality | Flood<br>Mitigation/<br>System<br>Maintenance | 2007         | 2008                                    | 2009      | 2010          | 2011               | 2012             | 2013      | 2014        | 2015        |
|---------------------|------------------------|--------------------------------------------------------------------------------------------------|---------------|-----------------------------------------------|--------------|-----------------------------------------|-----------|---------------|--------------------|------------------|-----------|-------------|-------------|
| 1                   | 9                      | Sixth Avenue/Oak Street *                                                                        | x             | x                                             | \$212,000    |                                         |           |               |                    |                  |           |             | and beyond  |
| 2                   | 1                      | Harland Avenue**                                                                                 | x             | Х                                             |              | \$527,000                               |           |               |                    |                  |           |             |             |
| 3                   | 9                      | West Side Oak Street**                                                                           | x             | x                                             |              | \$444,000                               |           |               |                    |                  |           |             |             |
| 4                   | 1                      | South Palm Avenue**                                                                              |               | x                                             |              | \$463,000                               |           |               |                    |                  |           |             |             |
| 5                   | 8                      | Pine Street                                                                                      | x             | x                                             |              |                                         | \$271,000 |               |                    |                  |           |             |             |
| 6                   | 3                      | Andrews Drive                                                                                    | x             | x                                             |              |                                         |           | \$305,000     |                    |                  |           |             |             |
| 7                   | 5                      | Ocean Avenue                                                                                     |               | X                                             |              |                                         |           |               | \$676,000          |                  |           |             |             |
| 8                   | 2                      | Riverside Drive                                                                                  | x             | X                                             |              |                                         |           |               |                    | \$235,000        |           |             |             |
| 9                   | 11                     | Driftwood Avenue                                                                                 | x             |                                               |              |                                         |           |               |                    |                  | \$219,000 |             |             |
| 10                  | 7                      | Avenue A                                                                                         | x             | x                                             |              |                                         |           |               |                    |                  |           | \$468,000   |             |
| 11                  | 4                      | Sunset and Riverside                                                                             | X             | X                                             |              |                                         |           |               |                    |                  |           |             | \$276,000   |
| 12                  | 9                      | Orange Street Exfiltration                                                                       | x             | ×                                             |              |                                         |           |               |                    |                  |           |             | \$568,000   |
| 13                  | 6                      | Riverside Drive - Avenue B                                                                       | x             |                                               |              |                                         |           |               |                    |                  |           |             | \$18,000    |
| 14                  | 12                     | Riverview Lane                                                                                   | x             |                                               |              | *************************************** |           |               |                    |                  |           |             | \$183,000   |
| 15                  | 13                     | Sandy Key                                                                                        | x             | ****                                          |              |                                         |           |               |                    |                  |           |             | \$173,000   |
| 16                  | 1                      | Shannon Avenue Exfiltration                                                                      | x             | x                                             |              |                                         |           |               |                    |                  |           |             | \$567,000   |
| 17                  | 1                      | Magnolia Road                                                                                    | x             | ×                                             |              |                                         |           |               |                    |                  |           |             | \$425,000   |
| 18                  | 1                      | Poinsettia Avenue                                                                                |               | ×                                             |              |                                         |           |               |                    |                  |           |             | \$499,000   |
| 19                  | 10                     | Rosewood/Cherry                                                                                  |               | ×                                             |              |                                         |           |               |                    |                  |           |             | \$627,000   |
| ROM estimat         |                        | nual paving associated with<br>pupgrades                                                         |               |                                               |              | \$111,000                               | \$108,000 | \$81,000      | \$125,000          | \$81,000         | \$46,000  | \$23,000    | \$651,000   |
| Additonal Evaluat   | tion - Clear           | ı and TV ~ 10,000 LF of pipe @ \$2/L                                                             | F             |                                               |              | \$20,000                                |           |               |                    |                  |           |             |             |
| year, intial 7 NSBE | Bs, 19 CIBs<br>units a | ce Costs (based on two cleanings per<br>, 4% annual escalation and additional<br>as constructed) |               |                                               | \$14,000     | \$16,700                                | \$18,400  | \$20,300      | \$21,100           | \$21,900         | \$24,100  | \$26,400    | \$30,200    |
|                     |                        | ion contingency, survey/geotechnical, ruction administration, grant                              |               | Total Annual<br>Budget                        | \$226,000.00 | \$1,581,700                             | \$397,400 | \$406,300     | \$822,100          | \$337,900        | \$289,100 | \$517,400   | \$4,017,200 |
| amount for current  | project.               | ual cost of engineering and bid                                                                  |               |                                               |              |                                         |           |               |                    |                  |           | Grand total | \$8,369,000 |
|                     |                        | m Avenue, and West Side Oak<br>igned and constructed under a HMGP                                |               |                                               |              |                                         |           | Assumed 4% an | nual escalation (2 | 2008 and beyond) |           |             |             |