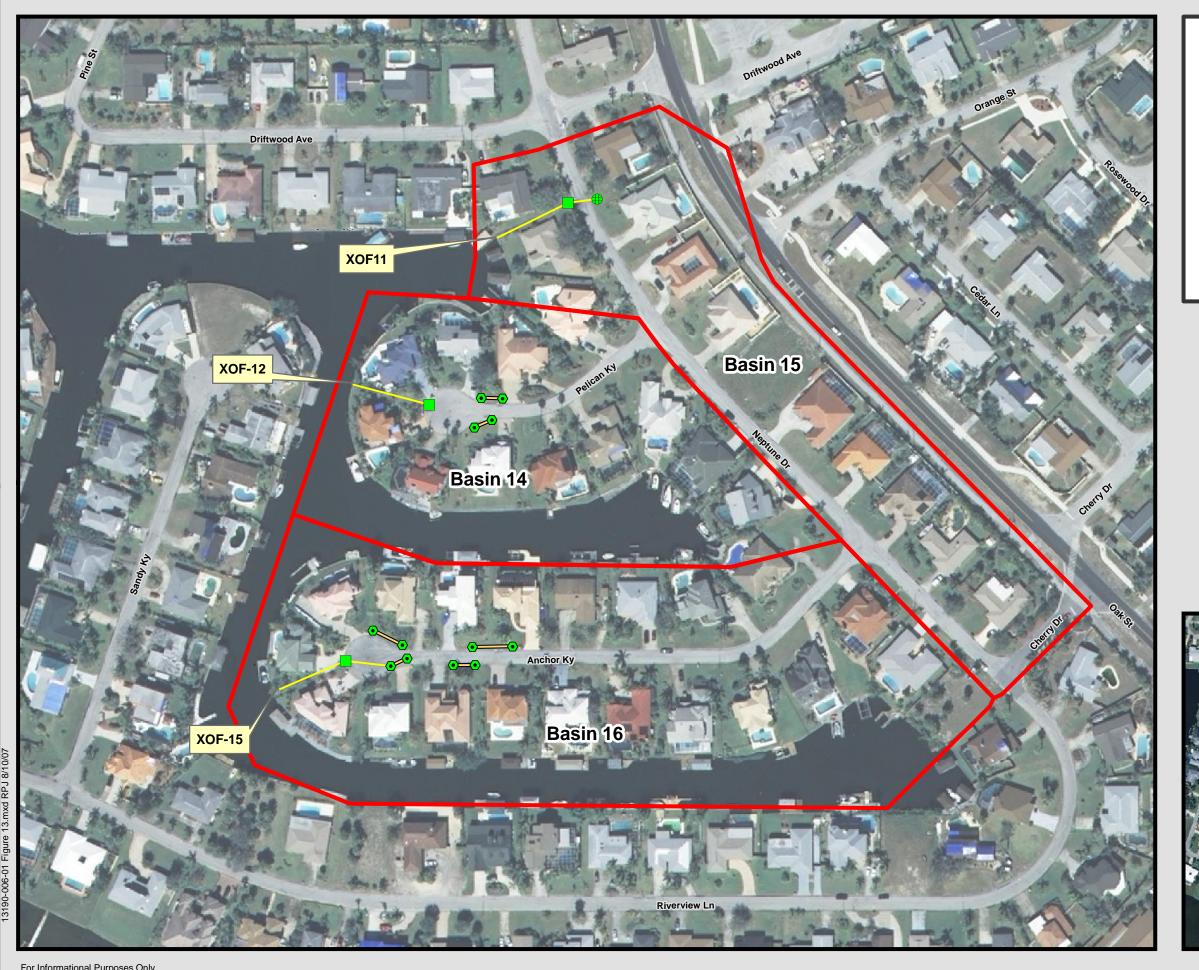

Old Corrugated Metal Pipe

Jones Edmunds and Town Staff visited the sites of the projects

Anchor Key Field Visit

completed since 2002 that were designed to improve the treatment of stormwater runoff. The sites include Anchor, and Pelican Key where exfiltration trenches and a baffle box were installed at the cul-de-sac of each street.

Additional baffle boxes are located as follows:

• The intersection of Oak Street at Riverview West in Basin 10.

- On the west side of Neptune Drive between Pelican Key and Driftwood Avenue in Basin 15.
- On the north side of Riverview Lane in Basins 17 and 18.
- On the west end of Ocean Avenue in Ryckman Park in Basin 5.