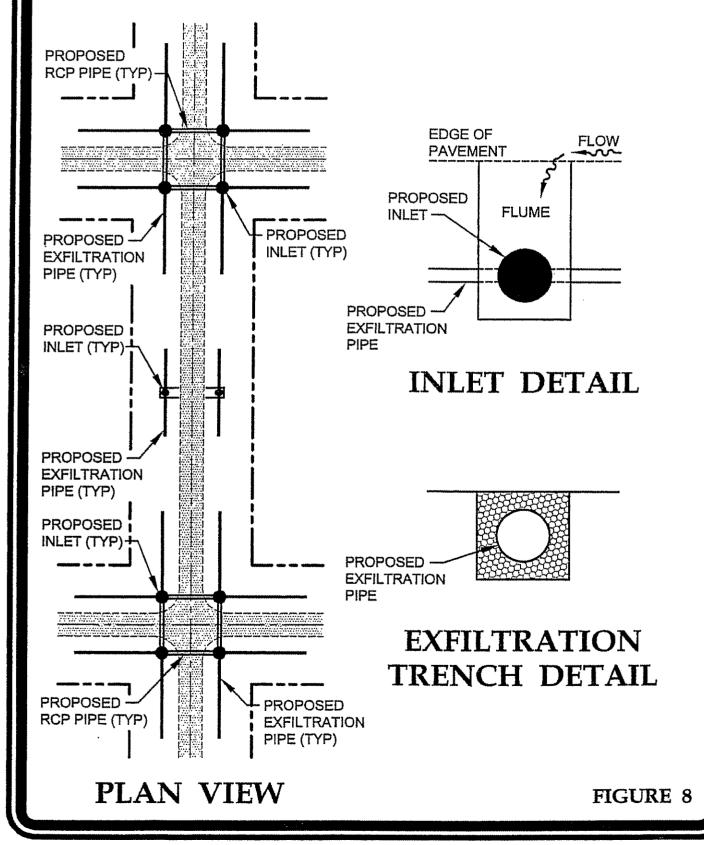

The SMP proposed exfiltration systems at nearly every intersection in the Town. The Update recommends the following application of exfiltration:

 The primary application of exfiltration systems would be constructed generally in the center of the Town from north to south. This Best Management Practice (BMP) works best with higher elevations and more separation of the seasonal high water table (SHWT).

- This will allow the exfiltration trenches to capture and attenuate a portion of the stormwater runoff flowing from the east before it accumulates to a nuisance flood level in the center and west side of the Town.
- This will also provide some water quality treatment while reducing stormwater discharge to the Indian River Lagoon.