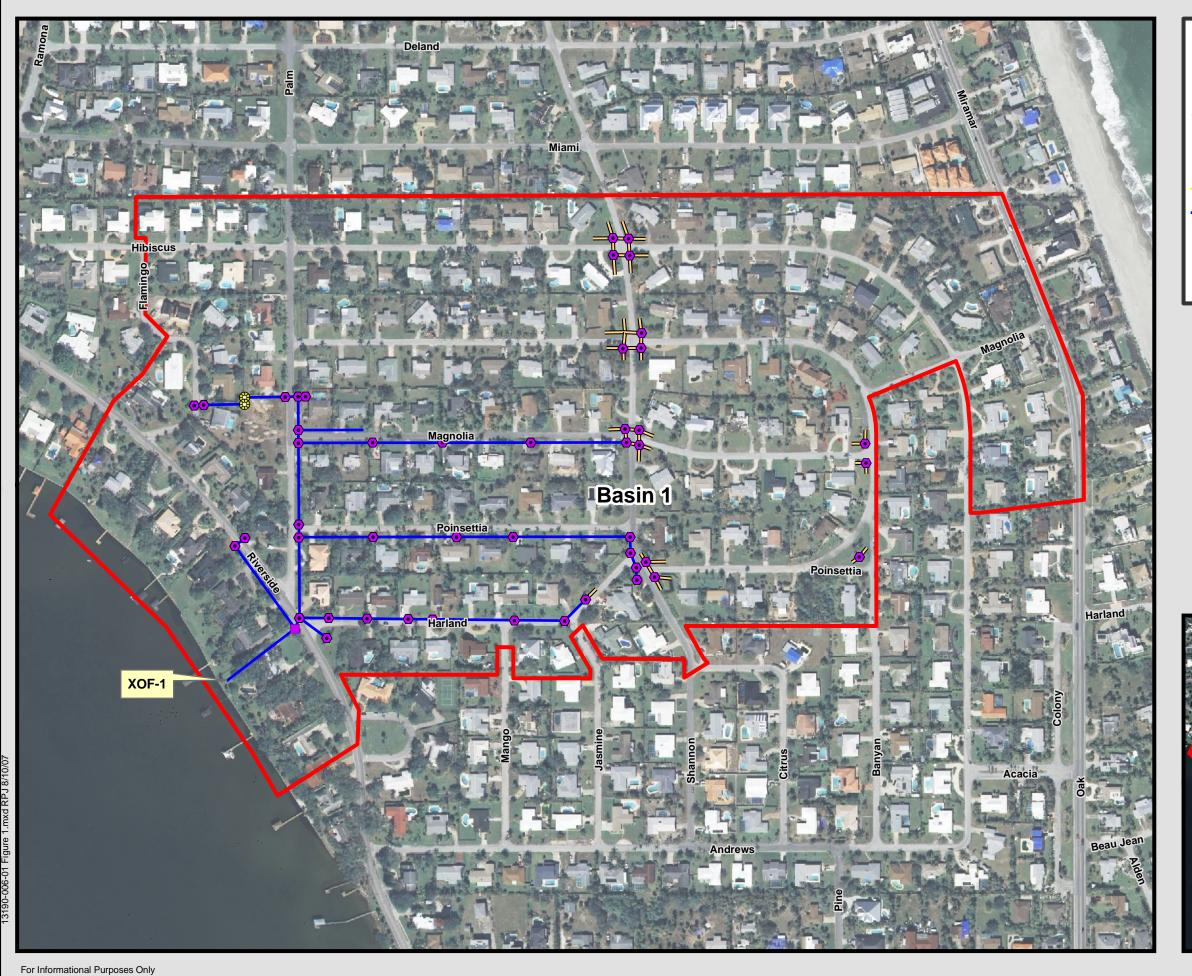

# Table 1 PRIORITIZED CONSTRUCTION BUDGET MELBOURNE BEACH STORMWATER MASTER PLAN

| Project Number      | Basin                  | Project Name                                                                                     | Water Quality | Flood<br>Mitigation/<br>System<br>Maintenance | 2007         | 2008                                    | 2009      | 2010          | 2011               | 2012             | 2013      | 2014        | 2015        |
|---------------------|------------------------|--------------------------------------------------------------------------------------------------|---------------|-----------------------------------------------|--------------|-----------------------------------------|-----------|---------------|--------------------|------------------|-----------|-------------|-------------|
| 1                   | 9                      | Sixth Avenue/Oak Street *                                                                        | x             | x                                             | \$212,000    |                                         |           |               |                    |                  |           |             | and beyond  |
| 2                   | 1                      | Harland Avenue**                                                                                 | x             | Х                                             |              | \$527,000                               |           |               |                    |                  |           |             |             |
| 3                   | 9                      | West Side Oak Street**                                                                           | x             | x                                             |              | \$444,000                               |           |               |                    |                  |           |             |             |
| 4                   | 1                      | South Palm Avenue**                                                                              |               | x                                             |              | \$463,000                               |           |               |                    |                  |           |             |             |
| 5                   | 8                      | Pine Street                                                                                      | x             | x                                             |              |                                         | \$271,000 |               |                    |                  |           |             |             |
| 6                   | 3                      | Andrews Drive                                                                                    | x             | x                                             |              |                                         |           | \$305,000     |                    |                  |           |             |             |
| 7                   | 5                      | Ocean Avenue                                                                                     |               | X                                             |              |                                         |           |               | \$676,000          |                  |           |             |             |
| 8                   | 2                      | Riverside Drive                                                                                  | x             | X                                             |              |                                         |           |               |                    | \$235,000        |           |             |             |
| 9                   | 11                     | Driftwood Avenue                                                                                 | x             |                                               |              |                                         |           |               |                    |                  | \$219,000 |             |             |
| 10                  | 7                      | Avenue A                                                                                         | x             | x                                             |              |                                         |           |               |                    |                  |           | \$468,000   |             |
| 11                  | 4                      | Sunset and Riverside                                                                             | X             | X                                             |              |                                         |           |               |                    |                  |           |             | \$276,000   |
| 12                  | 9                      | Orange Street Exfiltration                                                                       | x             | ×                                             |              |                                         |           |               |                    |                  |           |             | \$568,000   |
| 13                  | 6                      | Riverside Drive - Avenue B                                                                       | x             |                                               |              |                                         |           |               |                    |                  |           |             | \$18,000    |
| 14                  | 12                     | Riverview Lane                                                                                   | x             |                                               |              | *************************************** |           |               |                    |                  |           |             | \$183,000   |
| 15                  | 13                     | Sandy Key                                                                                        | x             | ****                                          |              |                                         |           |               |                    |                  |           |             | \$173,000   |
| 16                  | 1                      | Shannon Avenue Exfiltration                                                                      | x             | x                                             |              |                                         |           |               |                    |                  |           |             | \$567,000   |
| 17                  | 1                      | Magnolia Road                                                                                    | x             | ×                                             |              |                                         |           |               |                    |                  |           |             | \$425,000   |
| 18                  | 1                      | Poinsettia Avenue                                                                                |               | ×                                             |              |                                         |           |               |                    |                  |           |             | \$499,000   |
| 19                  | 10                     | Rosewood/Cherry                                                                                  |               | ×                                             |              |                                         |           |               |                    |                  |           |             | \$627,000   |
| ROM estimat         |                        | nual paving associated with<br>pupgrades                                                         |               |                                               |              | \$111,000                               | \$108,000 | \$81,000      | \$125,000          | \$81,000         | \$46,000  | \$23,000    | \$651,000   |
| Additonal Evaluat   | tion - Clear           | ı and TV ~ 10,000 LF of pipe @ \$2/L                                                             | F             |                                               |              | \$20,000                                |           |               |                    |                  |           |             |             |
| year, intial 7 NSBE | Bs, 19 CIBs<br>units a | ce Costs (based on two cleanings per<br>, 4% annual escalation and additional<br>as constructed) |               |                                               | \$14,000     | \$16,700                                | \$18,400  | \$20,300      | \$21,100           | \$21,900         | \$24,100  | \$26,400    | \$30,200    |
|                     |                        | ion contingency, survey/geotechnical, ruction administration, grant                              |               | Total Annual<br>Budget                        | \$226,000.00 | \$1,581,700                             | \$397,400 | \$406,300     | \$822,100          | \$337,900        | \$289,100 | \$517,400   | \$4,017,200 |
| amount for current  | project.               | ual cost of engineering and bid                                                                  |               |                                               |              |                                         |           |               |                    |                  |           | Grand total | \$8,369,000 |
|                     |                        | m Avenue, and West Side Oak<br>igned and constructed under a HMGP                                |               |                                               |              |                                         |           | Assumed 4% an | nual escalation (2 | 2008 and beyond) |           |             |             |