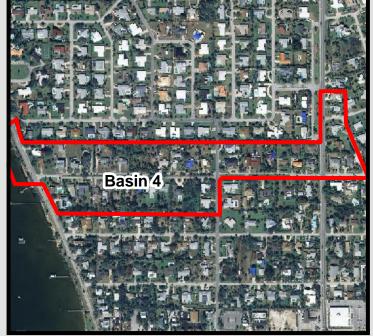

Nutrient Separating Baffle Box (NSBB)

• NSBBs are not recommended in Basin 4 (Riverside Drive and Sunset

Curb Inlet Basket (CIB)

Boulevard) and Basin 6 (Riverside Drive and Avenue A). basins are configured with three inlets surrounding one intersection immediately upstream of the outfall. Jones Edmunds recommends the use of CIBs in these inlets. This will reduce the initial installation cost and future maintenance cost and, with proper maintenance. will provide comparable level of treatment to NSBBs.