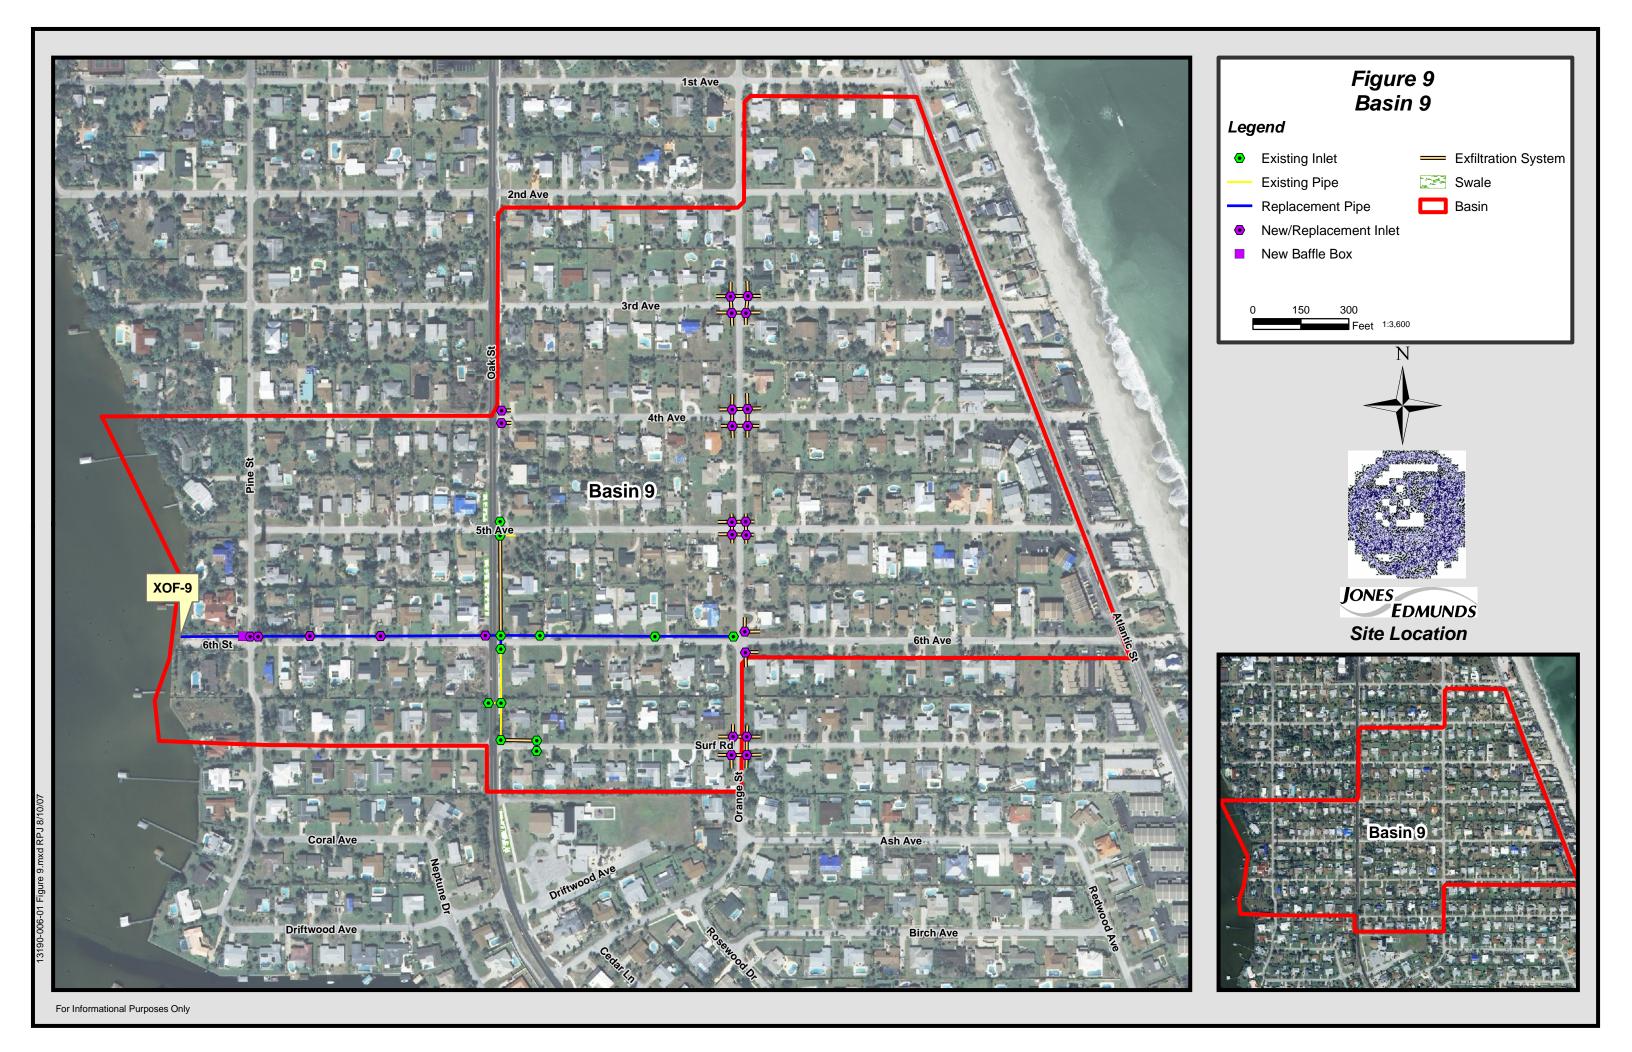

y                      | relocation.                          |                                                 |           |      |           |    |             |                      |
| Budgets rounde                        | d to \$1000.                         |                                                 |           |      |           |    |             |                      |
| Unit Costs from                       | FDOT Basis of Estimates - 2006 +20%. |                                                 |           |      |           |    |             |                      |
| All qu <mark>antiti</mark> es ar      | e estimated.                         |                                                 |           |      |           |    |             |                      |



### 4.4.10 BASIN 10

Basin 10 covers an area of 88 acres. This basin currently receives water quality treatment in the form of 19 CIBs and a NSBB. There are no reports of flooding in this basin. The SMP recommends upgrading the storm sewer system in the areas of Rosewood Drive and Cherry Drive to improve the system's reliability. However, the pipe system improvements in this area are considered a low priority for the Town for budgeting purposes.



Oak Street and Riverview

### STORMWATER MASTER PLAN UPDATE

Basin 10 - Rosewood/Cherry

JONES EDMUNDS

| General  Erosion Control