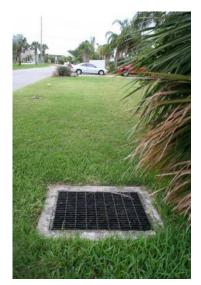

The most significant changes to the recommended projects include the application of nutrient separating baffle boxes (NSBBs) and curb inlet baskets (CIBs). The SMP recommended placing NSBBs at every outfall to the Indian River and CIBs in 208 inlets throughout the system. Jones Edmund recommends NSBBs at most outfalls and limited use of CIBs. The reasons for this change are listed below:

Jones Edmunds representative at Community Workshop

- In general, CIBs and NSBBs perform the same function.
- In basins with more inlets, floating solids and vegetative debris can be
  - captured in the NSBB upstream of the outfall. The benefit for the Town is reduced initial cost and reduced maintenance cost with comparable treatment results.
- In basins with relatively low pollutant loads and fewer inlets, the CIBs are more cost effective. The CIBs will capture floating solids and vegetative debris.

Nutrient Separating Baffle Box (NSBB)

• NSBBs are not recommended in Basin 4 (Riverside Drive and Sunset

Curb Inlet Basket (CIB)

Boulevard) and Basin 6 (Riverside Drive and Avenue A). basins are configured with three inlets surrounding one intersection immediately upstream of the outfall. Jones Edmunds recommends the use of CIBs in these inlets. This will reduce the initial installation cost and future maintenance cost and, with proper maintenance. will provide comparable level of treatment to NSBBs.