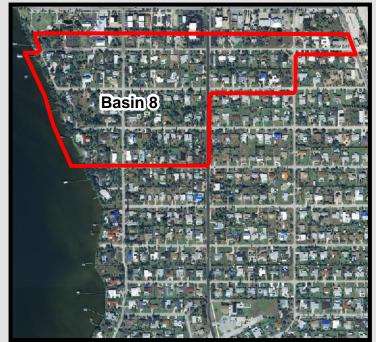

|                      |



# Figure 8 Basin 8 Legend Existing Inlet Existing Pipe Existing Ditch Replacement Pipe New/Replacement Inlet New Baffle Box Basin Mitered End Section 100 200 Feet 1:2,400





For Informational Purposes Only

### 4.4.9 BASIN 9

Basin 9 is the largest basin in the Town with over 91 acres draining to the Indian River Lagoon. This basin has all three essential needs making it a top priority basin. The general area along the east side of Oak Street and portions of Sixth Avenue experience frequent flooding, the infrastructure is outdated and has failed in some cases, and the pollutant loading potential is high. The Oak Street Pedway Improvements project alleviated some of the flooding along Oak Street and improvements under construction on Sixth Avenue should help prevent nuisance flooding. The Oak Street Pedway Improvements project will also install a NSBB at the basin outfall to provide some level of water quality treatment. The construction project began in July