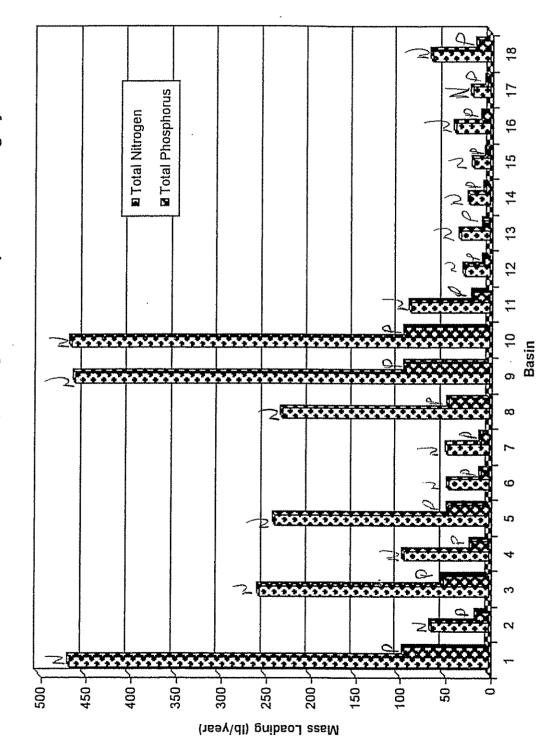

The highest priority is placed on the basins with reported flooding concerns, relatively extensive pipe networks, and large areas that discharge directly to the Indian River Lagoon. These basins provide the best opportunity to meet the Town's goals and the intent of the MS4 permit regulations.

The prioritization is based on several factors that include flood control, water quality treatment, and system maintenance.

# Table 1 PRIORITIZED CONSTRUCTION BUDGET MELBOURNE BEACH STORMWATER MASTER PLAN

| Project Number      | Basin                  | Project Name                                                                                     | Water Quality | Flood<br>Mitigation/<br>System<br>Maintenance | 2007         | 2008                                    | 2009      | 2010          | 2011               | 2012             | 2013      | 2014        | 2015        |
|---------------------|------------------------|--------------------------------------------------------------------------------------------------|---------------|-----------------------------------------------|--------------|-----------------------------------------|-----------|---------------|--------------------|------------------|-----------|-------------|-------------|
| 1                   | 9                      | Sixth Avenue/Oak Street *                                                                        | x             | x                                             | \$212,000    |                                         |           |               |                    |                  |           |             | and beyond  |
| 2                   | 1                      | Harland Avenue**                                                                                 | x             | Х                                             |              | \$527,000                               |           |               |                    |                  |           |             |             |
| 3                   | 9                      | West Side Oak Street**                                                                           | x             | x                                             |              | \$444,000                               |           |               |                    |                  |           |             |             |
| 4                   | 1                      | South Palm Avenue**                                                                              |               | x                                             |              | \$463,000                               |           |               |                    |                  |           |             |             |
| 5                   | 8                      | Pine Street                                                                                      | x             | x                                             |              |                                         | \$271,000 |               |                    |                  |           |             |             |
| 6                   | 3                      | Andrews Drive                                                                                    | x             | x                                             |              |                                         |           | \$305,000     |                    |                  |           |             |             |
| 7                   | 5                      | Ocean Avenue                                                                                     |               | X                                             |              |                                         |           |               | \$676,000          |                  |           |             |             |
| 8                   | 2                      | Riverside Drive                                                                                  | x             | X                                             |              |                                         |           |               |                    | \$235,000        |           |             |             |
| 9                   | 11                     | Driftwood Avenue                                                                                 | x             |                                               |              |                                         |           |               |                    |                  | \$219,000 |             |             |
| 10                  | 7                      | Avenue A                                                                                         | x             | x                                             |              |                                         |           |               |                    |                  |           | \$468,000   |             |
| 11                  | 4                      | Sunset and Riverside                                                                             | X             | X                                             |              |                                         |           |               |                    |                  |           |             | \$276,000   |
| 12                  | 9                      | Orange Street Exfiltration                                                                       | x             | ×                                             |              |                                         |           |               |                    |                  |           |             | \$568,000   |
| 13                  | 6                      | Riverside Drive - Avenue B                                                                       | x             |                                               |              |                                         |           |               |                    |                  |           |             | \$18,000    |
| 14                  | 12                     | Riverview Lane                                                                                   | x             |                                               |              | *************************************** |           |               |                    |                  |           |             | \$183,000   |
| 15                  | 13                     | Sandy Key                                                                                        | x             | ****                                          |              |                                         |           |               |                    |                  |           |             | \$173,000   |
| 16                  | 1                      | Shannon Avenue Exfiltration                                                                      | x             | x                                             |              |                                         |           |               |                    |                  |           |             | \$567,000   |
| 17                  | 1                      | Magnolia Road                                                                                    | x             | ×                                             |              |                                         |           |               |                    |                  |           |             | \$425,000   |
| 18                  | 1                      | Poinsettia Avenue                                                                                |               | ×                                             |              |                                         |           |               |                    |                  |           |             | \$499,000   |
| 19                  | 10                     | Rosewood/Cherry                                                                                  |               | ×                                             |              |                                         |           |               |                    |                  |           |             | \$627,000   |
| ROM estimat         |                        | nual paving associated with<br>pupgrades                                                         |               |                                               |              | \$111,000                               | \$108,000 | \$81,000      | \$125,000          | \$81,000         | \$46,000  | \$23,000    | \$651,000   |
| Additonal Evaluat   | tion - Clear           | ı and TV ~ 10,000 LF of pipe @ \$2/L                                                             | F             |                                               |              | \$20,000                                |           |               |                    |                  |           |             |             |
| year, intial 7 NSBE | Bs, 19 CIBs<br>units a | ce Costs (based on two cleanings per<br>, 4% annual escalation and additional<br>as constructed) |               |                                               | \$14,000     | \$16,700                                | \$18,400  | \$20,300      | \$21,100           | \$21,900         | \$24,100  | \$26,400    | \$30,200    |
|                     |                        | ion contingency, survey/geotechnical, ruction administration, grant                              |               | Total Annual<br>Budget                        | \$226,000.00 | \$1,581,700                             | \$397,400 | \$406,300     | \$822,100          | \$337,900        | \$289,100 | \$517,400   | \$4,017,200 |
| amount for current  | project.               | ual cost of engineering and bid                                                                  |               |                                               |              |                                         |           |               |                    |                  |           | Grand total | \$8,369,000 |
|                     |                        | m Avenue, and West Side Oak<br>igned and constructed under a HMGP                                |               |                                               |              |                                         |           | Assumed 4% an | nual escalation (2 | 2008 and beyond) |           |             |             |