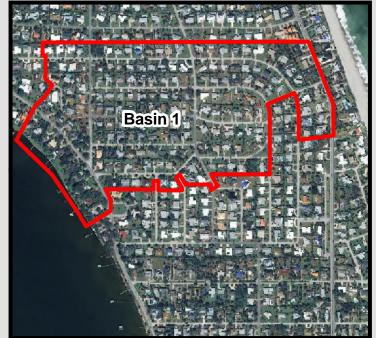

The highest priority is placed on the basins with reported flooding concerns, relatively extensive pipe networks, and large areas that discharge directly to the Indian River Lagoon. These basins provide the best opportunity to meet the Town's goals and the intent of the MS4 permit regulations.

The prioritization is based on several factors that include flood control, water quality treatment, and system maintenance.