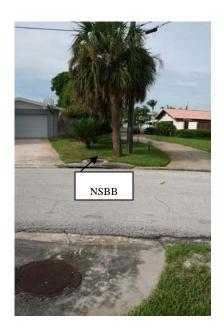

The most significant changes to the recommended projects include the application of nutrient separating baffle boxes (NSBBs) and curb inlet baskets (CIBs). The SMP recommended placing NSBBs at every outfall to the Indian River and CIBs in 208 inlets throughout the system. Jones Edmund recommends NSBBs at most outfalls and limited use of CIBs. The reasons for this change are listed below:

Nutrient Separating Baffle Box (NSBB)

• NSBBs are not recommended in Basin 4 (Riverside Drive and Sunset

Curb Inlet Basket (CIB)

Boulevard) and Basin 6 (Riverside Drive and Avenue A). basins are configured with three inlets surrounding one intersection immediately upstream of the outfall. Jones Edmunds recommends the use of CIBs in these inlets. This will reduce the initial installation cost and future maintenance cost and, with proper maintenance. will provide comparable level of treatment to NSBBs.