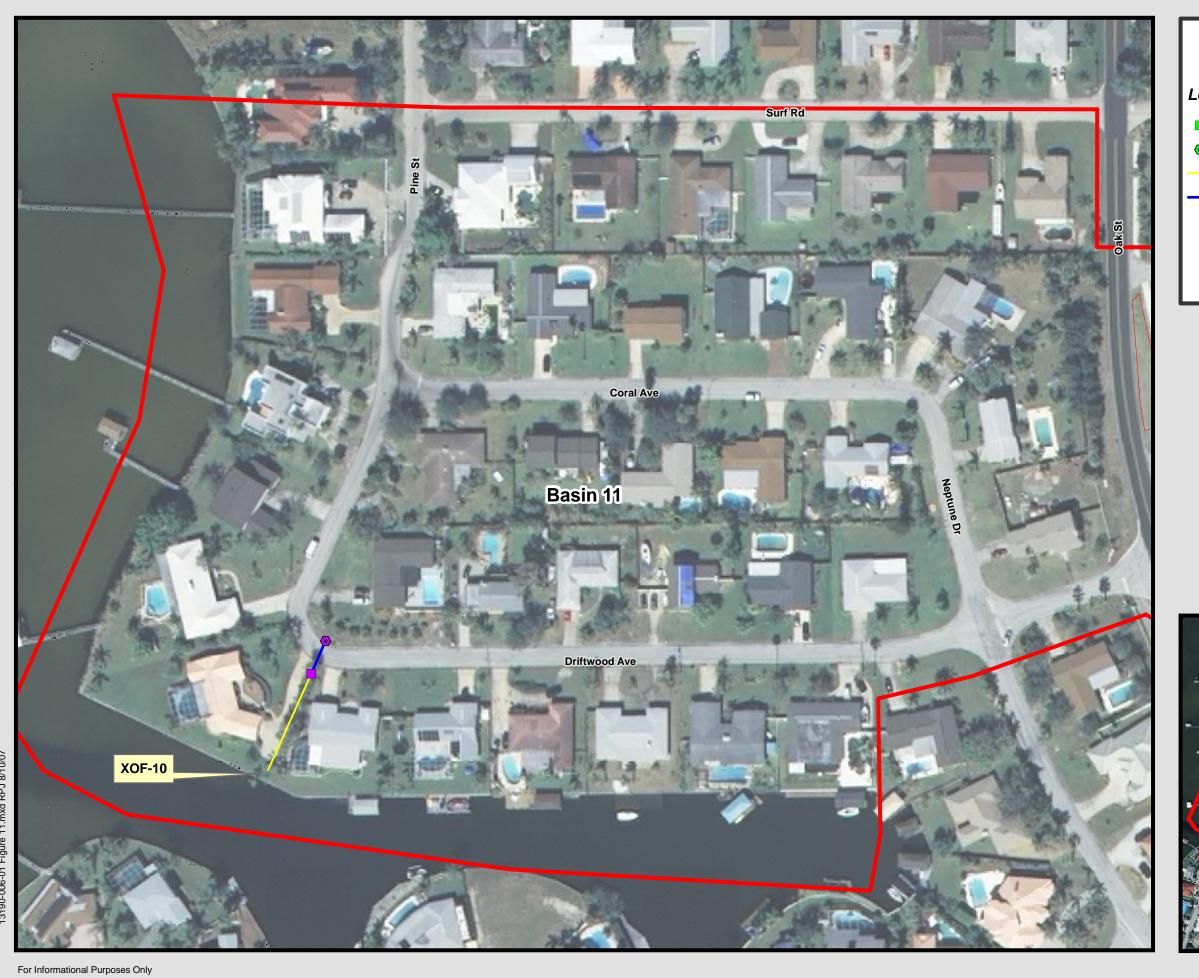

Additional baffle boxes are located as follows:

• The intersection of Oak Street at Riverview West in Basin 10.

- On the west side of Neptune Drive between Pelican Key and Driftwood Avenue in Basin 15.
- On the north side of Riverview Lane in Basins 17 and 18.
- On the west end of Ocean Avenue in Ryckman Park in Basin 5.