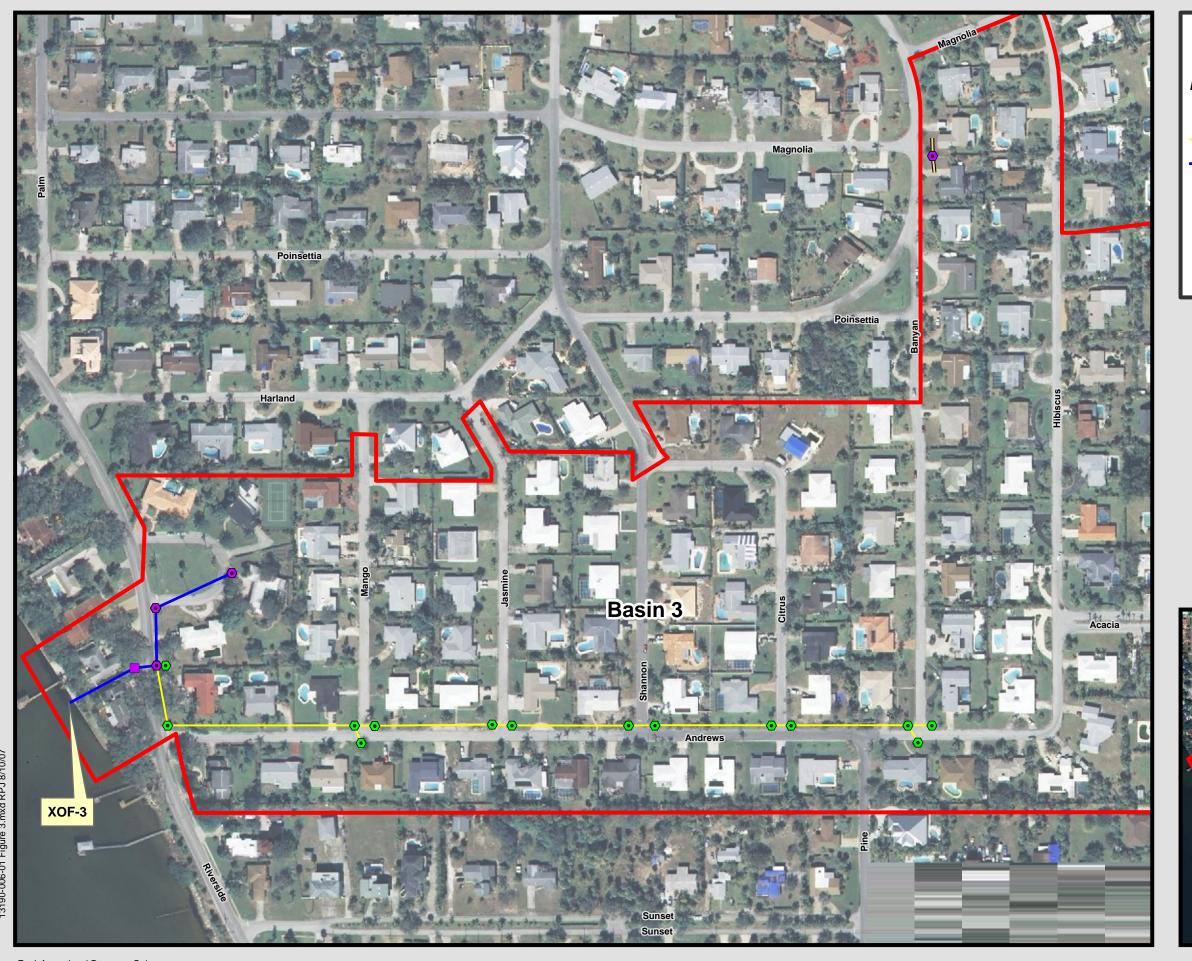

## **GLOSSARY OF TERMS**

| ACOE          | Army Corps of Engineers                               |
|---------------|-------------------------------------------------------|
| BMP           | Best Management Practice                              |
| CIB           | Curb Inlet Basket                                     |
| CMP           | Corrugated Metal Pipe                                 |
| DO            | Dissolved Oxygen                                      |
| FDEP          | Florida Department of Environmental Protection        |
| FDOT          | Florida Department of Transpiration                   |
| FEMA          | Federal Emergency Management Agency                   |
| HDPE          | High Density Polyethylene                             |
| Jones Edmunds | Jones Edmunds & Associates, Inc.                      |
| MS4           | Phase II Municipal Separate Storm Sewer System Permit |
| NPDES         | National Pollutant Discharge Elimination System       |
| NSBB          | Nutrient Separating Baffle Box                        |
| RCP           | Reinforced Concrete Pipe                              |
| SHWT          | Seasonal High Water Table                             |
| SJRWMD        | St. Johns River Water Management District             |
| SMP           | Stormwater Master Plan                                |
| Town          | The Town of Melbourne Beach                           |
| Update        | Stormwater Master Plan Update                         |

The SMP proposed exfiltration systems at nearly every intersection in the Town. The Update recommends the following application of exfiltration:

 The primary application of exfiltration systems would be constructed generally in the center of the Town from north to south. This Best Management Practice (BMP) works best with higher elevations and more separation of the seasonal high water table (SHWT).

- This will allow the exfiltration trenches to capture and attenuate a portion of the stormwater runoff flowing from the east before it accumulates to a nuisance flood level in the center and west side of the Town.
- This will also provide some water quality treatment while reducing stormwater discharge to the Indian River Lagoon.