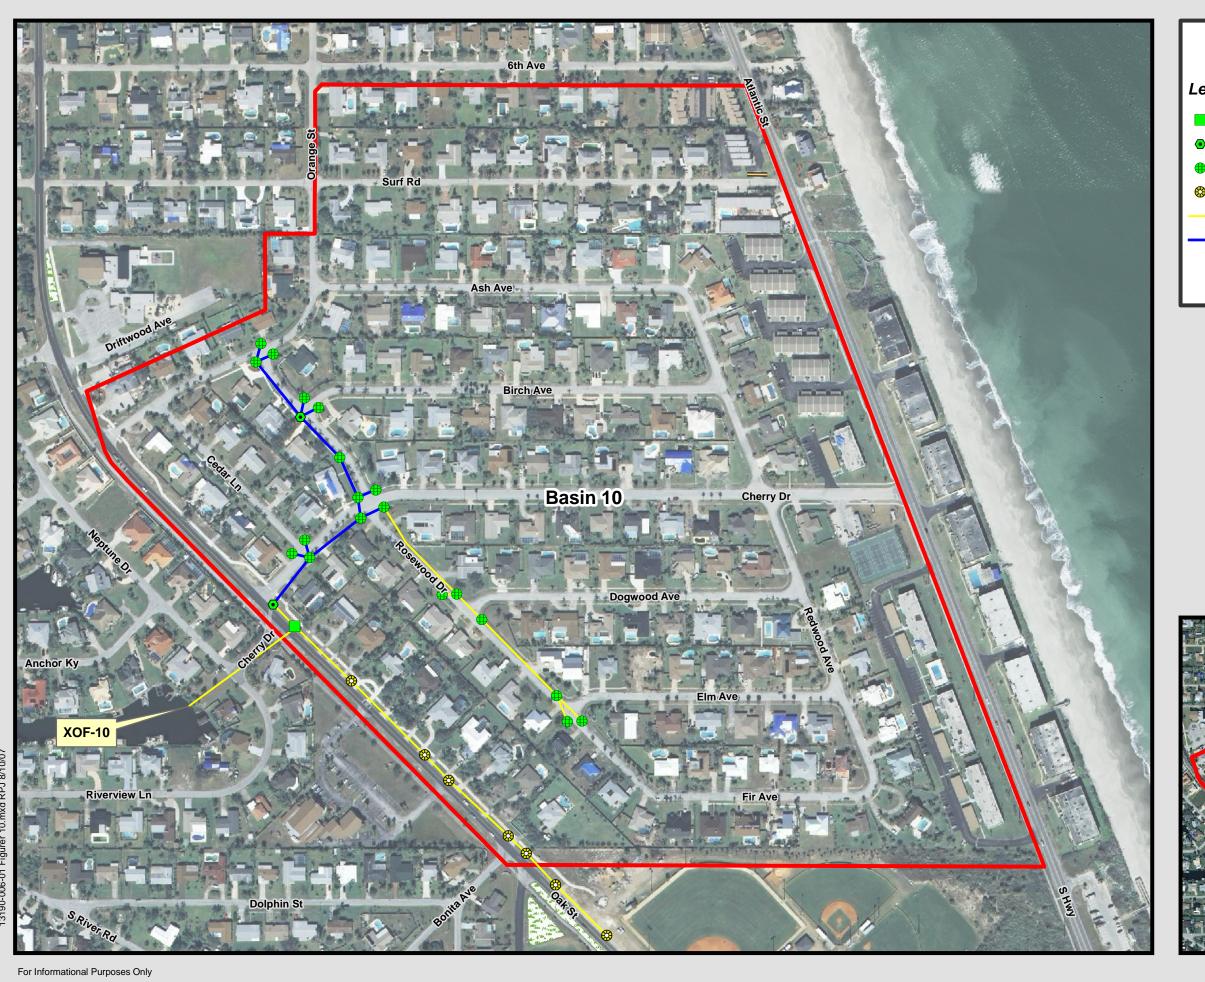

|                  |               |        |           |                                                                                                                                                                                                                                                                                                                                                                                                                                                                                                                                                                                                                                                       |                   |                    |



# Figure 10 Basin 10 Legend Existing Baffle Box Existing Inlet Exfiltration Pipe Existing Inlet Basket Basin Existing Manhole Existing Manhole Existing Pipe Replacement Pipe 1 100 200 Feet 1:3,246



Site Location



### 4.4.11 BASIN 11

Basin 11 is a 19 acre basin that discharges to the Harbor East canal. This basin collects the runoff from Coral Avenue, Driftwood Avenue, and the south end of Pine Street. The recommended improvements consist of replacing inlets and pipe to improve reliability and installing a NSBB at the outfall to improve water quality. This project is a medium priority because of the opportunity to improve water quality entering the canal system and the relatively low cost of the project.





Basin 11 Inlets Basin 11

### STORMWATER MASTER PLAN UPDATE

|