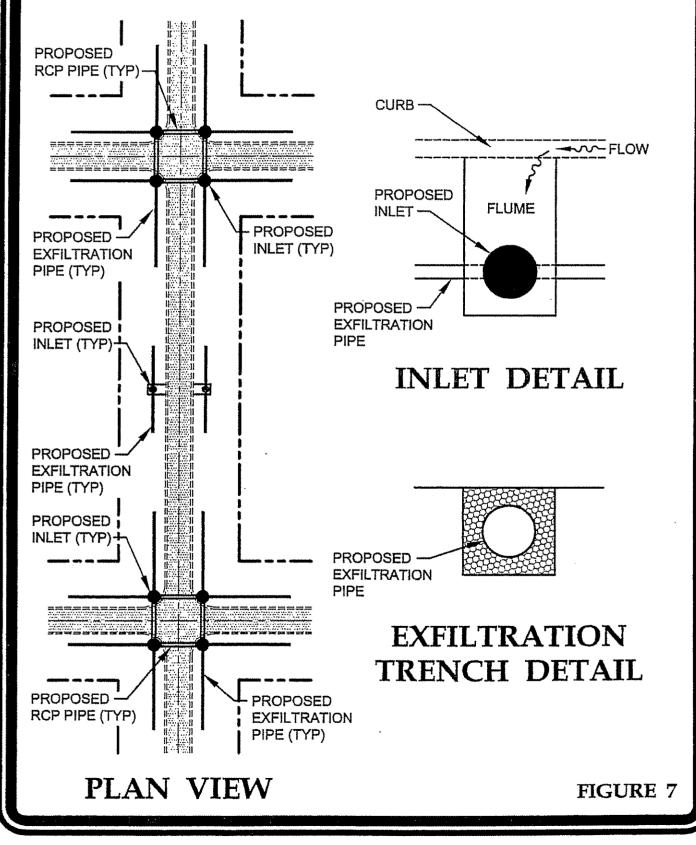

The SMP proposed exfiltration systems at nearly every intersection in the Town. The Update recommends the following application of exfiltration:

 The primary application of exfiltration systems would be constructed generally in the center of the Town from north to south. This Best Management Practice (BMP) works best with higher elevations and more separation of the seasonal high water table (SHWT).

- This will allow the exfiltration trenches to capture and attenuate a portion of the stormwater runoff flowing from the east before it accumulates to a nuisance flood level in the center and west side of the Town.
- This will also provide some water quality treatment while reducing stormwater discharge to the Indian River Lagoon.