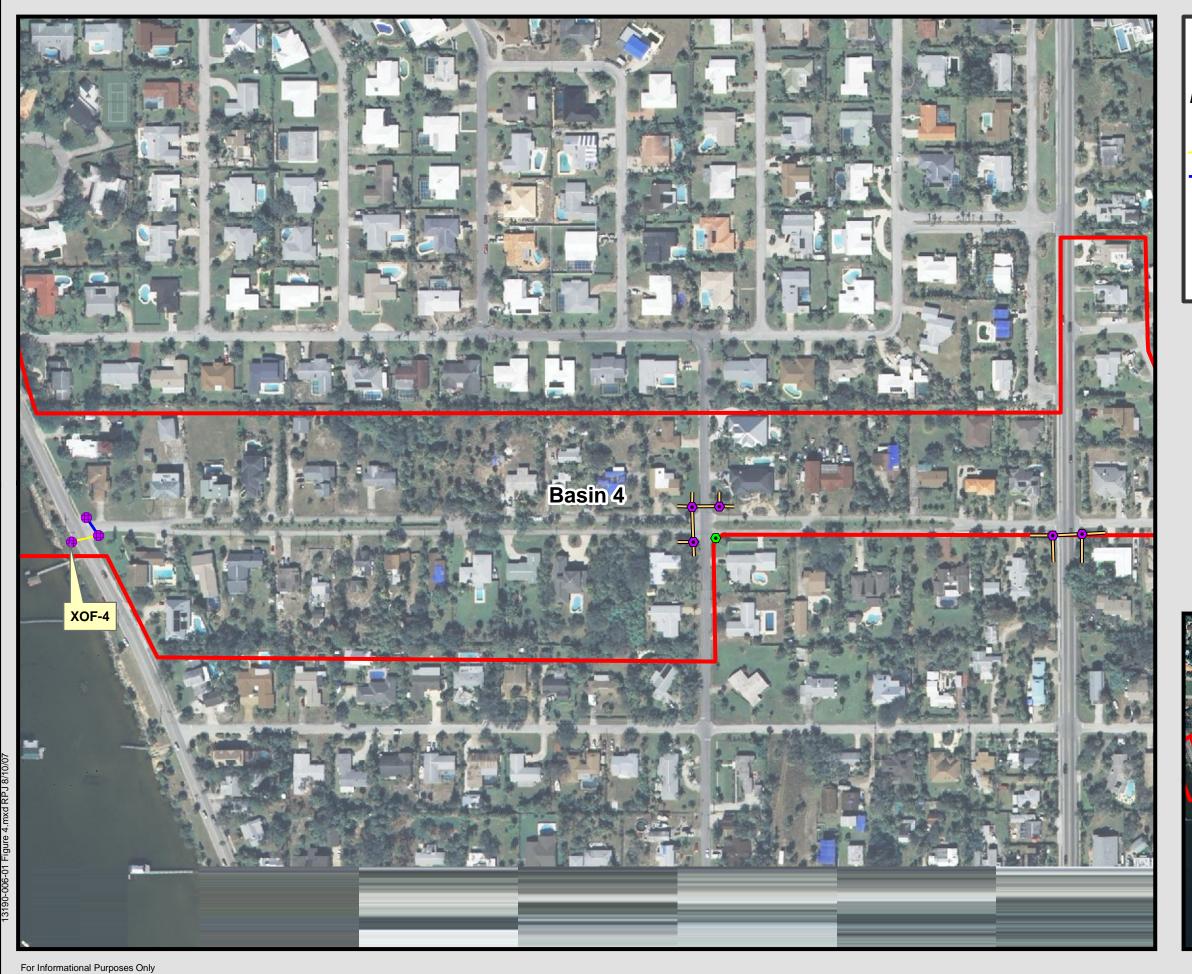

Nutrient Separating Baffle Box (NSBB)

• NSBBs are not recommended in Basin 4 (Riverside Drive and Sunset

Curb Inlet Basket (CIB)

Boulevard) and Basin 6 (Riverside Drive and Avenue A). basins are configured with three inlets surrounding one intersection immediately upstream of the outfall. Jones Edmunds recommends the use of CIBs in these inlets. This will reduce the initial installation cost and future maintenance cost and, with proper maintenance. will provide comparable level of treatment to NSBBs.