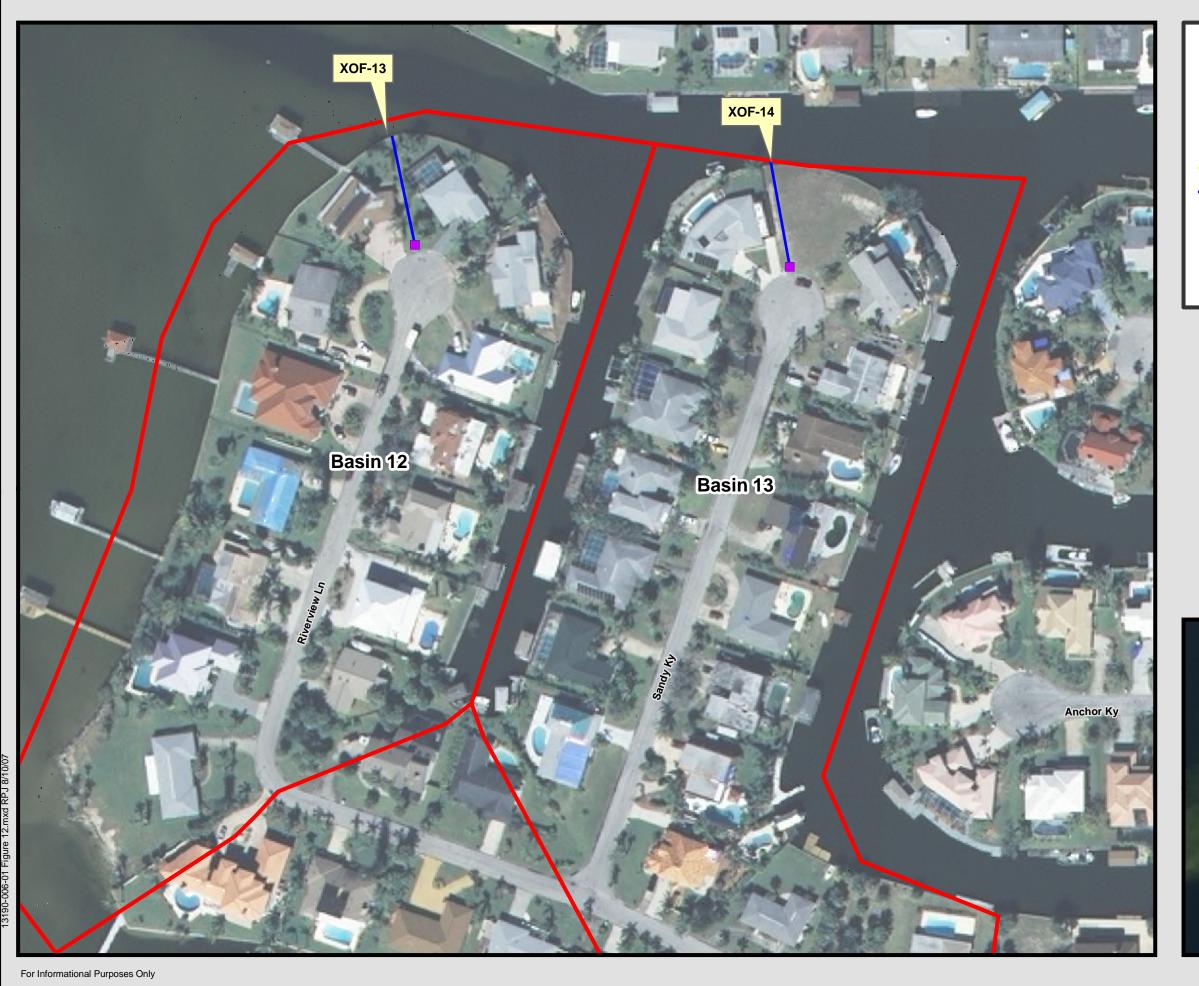

Jones Edmunds representative at Community Workshop

- In general, CIBs and NSBBs perform the same function.
- In basins with more inlets, floating solids and vegetative debris can be
  - captured in the NSBB upstream of the outfall. The benefit for the Town is reduced initial cost and reduced maintenance cost with comparable treatment results.
- In basins with relatively low pollutant loads and fewer inlets, the CIBs are more cost effective. The CIBs will capture floating solids and vegetative debris.

Nutrient Separating Baffle Box (NSBB)

• NSBBs are not recommended in Basin 4 (Riverside Drive and Sunset

Curb Inlet Basket (CIB)

Boulevard) and Basin 6 (Riverside Drive and Avenue A). basins are configured with three inlets surrounding one intersection immediately upstream of the outfall. Jones Edmunds recommends the use of CIBs in these inlets. This will reduce the initial installation cost and future maintenance cost and, with proper maintenance. will provide comparable level of treatment to NSBBs.

The SMP proposed exfiltration systems at nearly every intersection in the Town. The Update recommends the following application of exfiltration:

 The primary application of exfiltration systems would be constructed generally in the center of the Town from north to south. This Best Management Practice (BMP) works best with higher elevations and more separation of the seasonal high water table (SHWT).

- This will allow the exfiltration trenches to capture and attenuate a portion of the stormwater runoff flowing from the east before it accumulates to a nuisance flood level in the center and west side of the Town.
- This will also provide some water quality treatment while reducing stormwater discharge to the Indian River Lagoon.