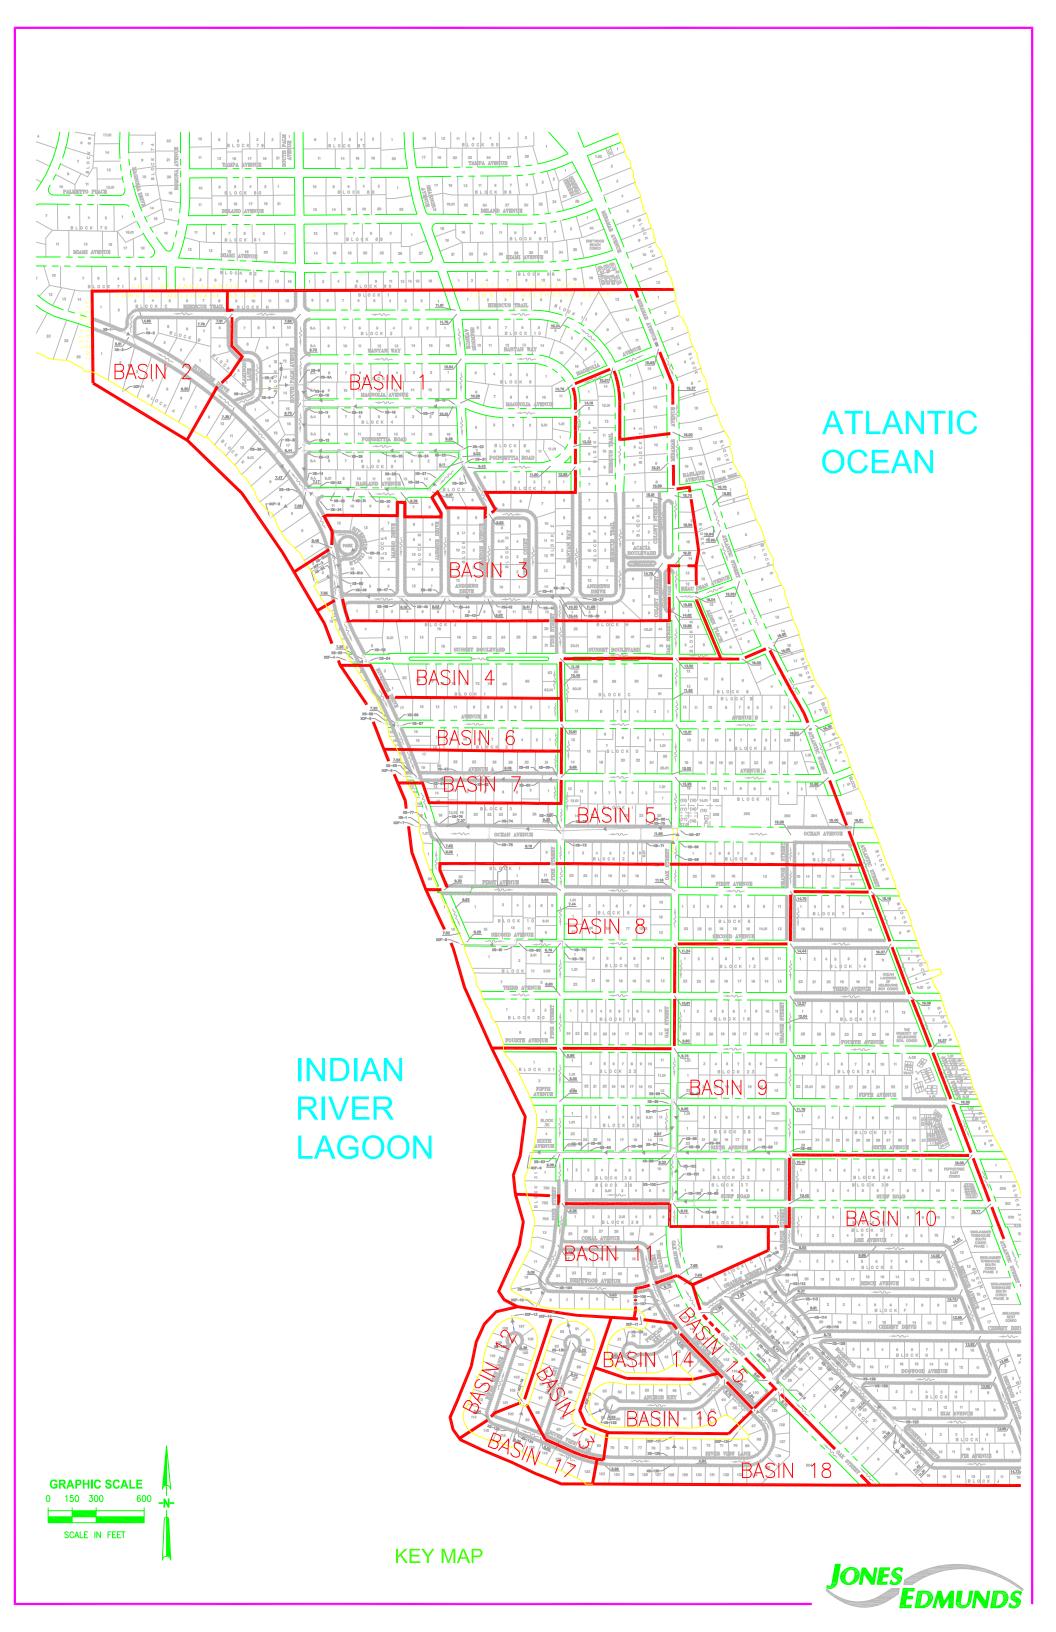

#### BACKGROUND

The Town's SMP was published in 2002. The SMP outlines the condition of the stormwater system and serves as the guidance document for prioritizing and budgeting stormwater system improvements. The SMP is also an important part of the Town's Phase II Municipal Separate Storm Sewer System (MS4) permit. The SMP divided the Town into 19 sub-basins and evaluated each basin for flooding, water quality, and infrastructure issues. The SMP included a stormwater infrastructure inventory of existing and proposed conditions that was used in conjunction with the modeling results to plan a prioritized approach to reduce flooding and improve water quality treatment within the Town. Generalized budgets were developed for prioritized projects within each basin. This provided a simple approach for updating the stormwater infrastructure and

The highest priority is placed on the basins with reported flooding concerns, relatively extensive pipe networks, and large areas that discharge directly to the Indian River Lagoon. These basins provide the best opportunity to meet the Town's goals and the intent of the MS4 permit regulations.

The prioritization is based on several factors that include flood control, water quality treatment, and system maintenance.

# Table 1 PRIORITIZED CONSTRUCTION BUDGET MELBOURNE BEACH STORMWATER MASTER PLAN

| Project Number      | Basin                  | Project Name                                                                                     | Water Quality | Flood<br>Mitigation/<br>System<br>Maintenance | 2007         | 2008                                    | 2009      | 2010          | 2011               | 2012             | 2013      | 2014        | 2015        |
|---------------------|------------------------|--------------------------------------------------------------------------------------------------|---------------|-----------------------------------------------|--------------|-----------------------------------------|-----------|---------------|--------------------|------------------|-----------|-------------|-------------|
| 1                   | 9                      | Sixth Avenue/Oak Street *                                                                        | x             | x                                             | \$212,000    |                                         |           |               |                    |                  |           |             | and beyond  |
| 2                   | 1                      | Harland Avenue**                                                                                 | x             | Х                                             |              | \$527,000                               |           |               |                    |                  |           |             |             |
| 3                   | 9                      | West Side Oak Street**                                                                           | x             | x                                             |              | \$444,000                               |           |               |                    |                  |           |             |             |
| 4                   | 1                      | South Palm Avenue**                                                                              |               | x                                             |              | \$463,000                               |           |               |                    |                  |           |             |             |
| 5                   | 8                      | Pine Street                                                                                      | x             | x                                             |              |                                         | \$271,000 |               |                    |                  |           |             |             |
| 6                   | 3                      | Andrews Drive                                                                                    | x             | x                                             |              |                                         |           | \$305,000     |                    |                  |           |             |             |
| 7                   | 5                      | Ocean Avenue                                                                                     |               | X                                             |              |                                         |           |               | \$676,000          |                  |           |             |             |
| 8                   | 2                      | Riverside Drive                                                                                  | x             | X                                             |              |                                         |           |               |                    | \$235,000        |           |             |             |
| 9                   | 11                     | Driftwood Avenue                                                                                 | x             |                                               |              |                                         |           |               |                    |                  | \$219,000 |             |             |
| 10                  | 7                      | Avenue A                                                                                         | x             | x                                             |              |                                         |           |               |                    |                  |           | \$468,000   |             |
| 11                  | 4                      | Sunset and Riverside                                                                             | X             | X                                             |              |                                         |           |               |                    |                  |           |             | \$276,000   |
| 12                  | 9                      | Orange Street Exfiltration                                                                       | x             | ×                                             |              |                                         |           |               |                    |                  |           |             | \$568,000   |
| 13                  | 6                      | Riverside Drive - Avenue B                                                                       | x             |                                               |              |                                         |           |               |                    |                  |           |             | \$18,000    |
| 14                  | 12                     | Riverview Lane                                                                                   | x             |                                               |              | *************************************** |           |               |                    |                  |           |             | \$183,000   |
| 15                  | 13                     | Sandy Key                                                                                        | x             | ****                                          |              |                                         |           |               |                    |                  |           |             | \$173,000   |
| 16                  | 1                      | Shannon Avenue Exfiltration                                                                      | x             | x                                             |              |                                         |           |               |                    |                  |           |             | \$567,000   |
| 17                  | 1                      | Magnolia Road                                                                                    | x             | ×                                             |              |                                         |           |               |                    |                  |           |             | \$425,000   |
| 18                  | 1                      | Poinsettia Avenue                                                                                |               | ×                                             |              |                                         |           |               |                    |                  |           |             | \$499,000   |
| 19                  | 10                     | Rosewood/Cherry                                                                                  |               | ×                                             |              |                                         |           |               |                    |                  |           |             | \$627,000   |
| ROM estimat         |                        | nual paving associated with<br>pupgrades                                                         |               |                                               |              | \$111,000                               | \$108,000 | \$81,000      | \$125,000          | \$81,000         | \$46,000  | \$23,000    | \$651,000   |
| Additonal Evaluat   | tion - Clear           | ı and TV ~ 10,000 LF of pipe @ \$2/L                                                             | F             |                                               |              | \$20,000                                |           |               |                    |                  |           |             |             |
| year, intial 7 NSBE | Bs, 19 CIBs<br>units a | ce Costs (based on two cleanings per<br>, 4% annual escalation and additional<br>as constructed) |               |                                               | \$14,000     | \$16,700                                | \$18,400  | \$20,300      | \$21,100           | \$21,900         | \$24,100  | \$26,400    | \$30,200    |
|                     |                        | ion contingency, survey/geotechnical, ruction administration, grant                              |               | Total Annual<br>Budget                        | \$226,000.00 | \$1,581,700                             | \$397,400 | \$406,300     | \$822,100          | \$337,900        | \$289,100 | \$517,400   | \$4,017,200 |
| amount for current  | project.               | ual cost of engineering and bid                                                                  |               |                                               |              |                                         |           |               |                    |                  |           | Grand total | \$8,369,000 |
|                     |                        | m Avenue, and West Side Oak<br>igned and constructed under a HMGP                                |               |                                               |              |                                         |           | Assumed 4% an | nual escalation (2 | 2008 and beyond) |           |             |             |