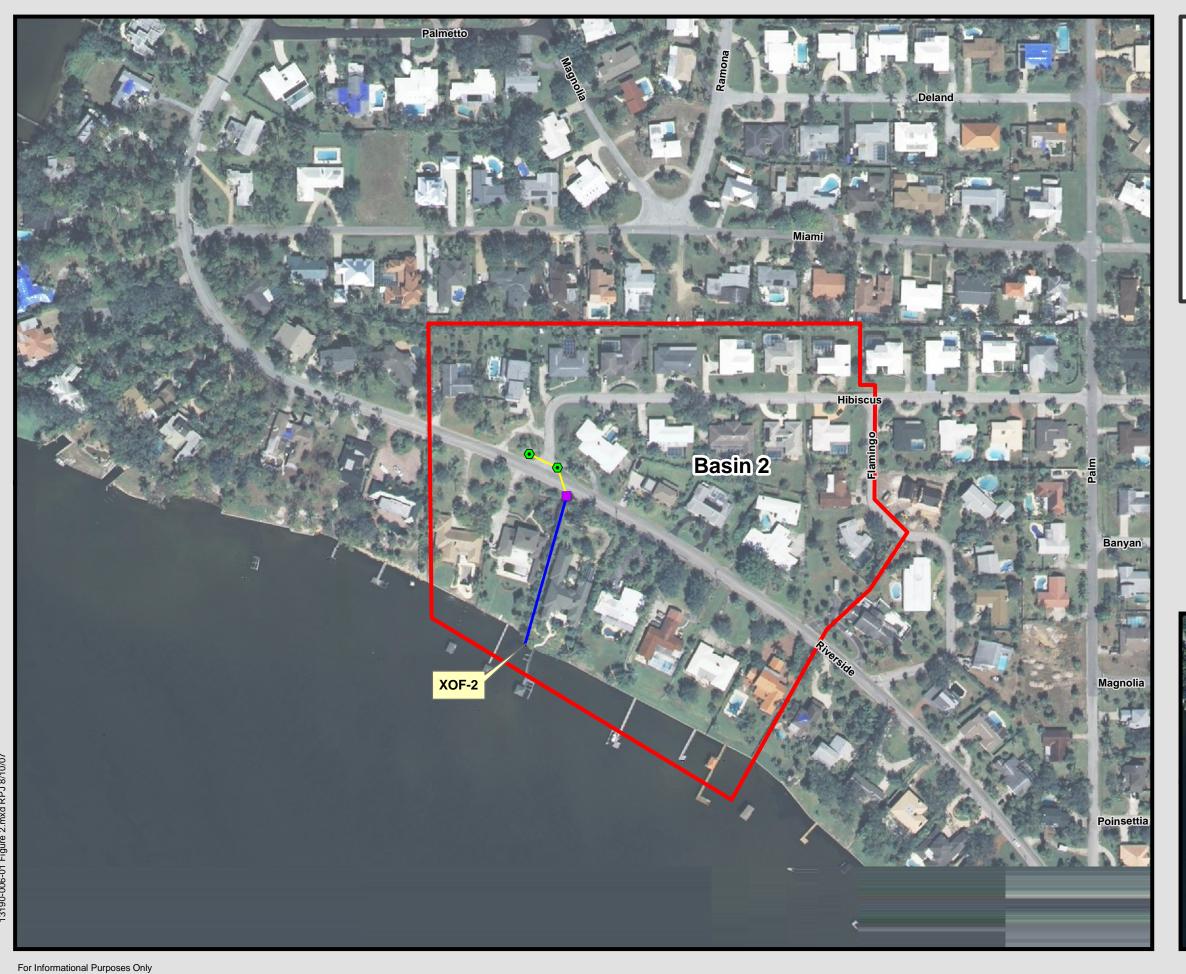

Nutrient Separating Baffle Box (NSBB)

• NSBBs are not recommended in Basin 4 (Riverside Drive and Sunset

Curb Inlet Basket (CIB)

Boulevard) and Basin 6 (Riverside Drive and Avenue A). basins are configured with three inlets surrounding one intersection immediately upstream of the outfall. Jones Edmunds recommends the use of CIBs in these inlets. This will reduce the initial installation cost and future maintenance cost and, with proper maintenance. will provide comparable level of treatment to NSBBs.

The SMP proposed exfiltration systems at nearly every intersection in the Town. The Update recommends the following application of exfiltration:

 The primary application of exfiltration systems would be constructed generally in the center of the Town from north to south. This Best Management Practice (BMP) works best with higher elevations and more separation of the seasonal high water table (SHWT).

- This will allow the exfiltration trenches to capture and attenuate a portion of the stormwater runoff flowing from the east before it accumulates to a nuisance flood level in the center and west side of the Town.
- This will also provide some water quality treatment while reducing stormwater discharge to the Indian River Lagoon.