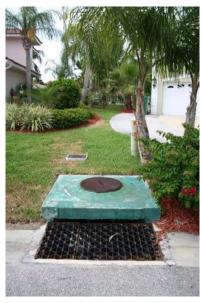

Jones Edmunds representative at Community Workshop

- In general, CIBs and NSBBs perform the same function.
- In basins with more inlets, floating solids and vegetative debris can be
  - captured in the NSBB upstream of the outfall. The benefit for the Town is reduced initial cost and reduced maintenance cost with comparable treatment results.
- In basins with relatively low pollutant loads and fewer inlets, the CIBs are more cost effective. The CIBs will capture floating solids and vegetative debris.

Nutrient Separating Baffle Box (NSBB)

• NSBBs are not recommended in Basin 4 (Riverside Drive and Sunset

Curb Inlet Basket (CIB)

Boulevard) and Basin 6 (Riverside Drive and Avenue A). basins are configured with three inlets surrounding one intersection immediately upstream of the outfall. Jones Edmunds recommends the use of CIBs in these inlets. This will reduce the initial installation cost and future maintenance cost and, with proper maintenance. will provide comparable level of treatment to NSBBs.