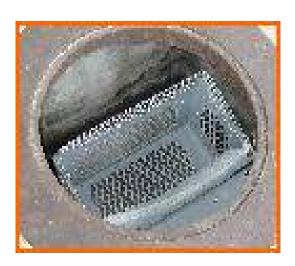

The most significant changes to the recommended projects include the application of nutrient separating baffle boxes (NSBBs) and curb inlet baskets (CIBs). The SMP recommended placing NSBBs at every outfall to the Indian River and CIBs in 208 inlets throughout the system. Jones Edmund recommends NSBBs at most outfalls and limited use of CIBs. The reasons for this change are listed below:

Nutrient Separating Baffle Box (NSBB)

• NSBBs are not recommended in Basin 4 (Riverside Drive and Sunset

Curb Inlet Basket (CIB)

Boulevard) and Basin 6 (Riverside Drive and Avenue A). basins are configured with three inlets surrounding one intersection immediately upstream of the outfall. Jones Edmunds recommends the use of CIBs in these inlets. This will reduce the initial installation cost and future maintenance cost and, with proper maintenance. will provide comparable level of treatment to NSBBs.