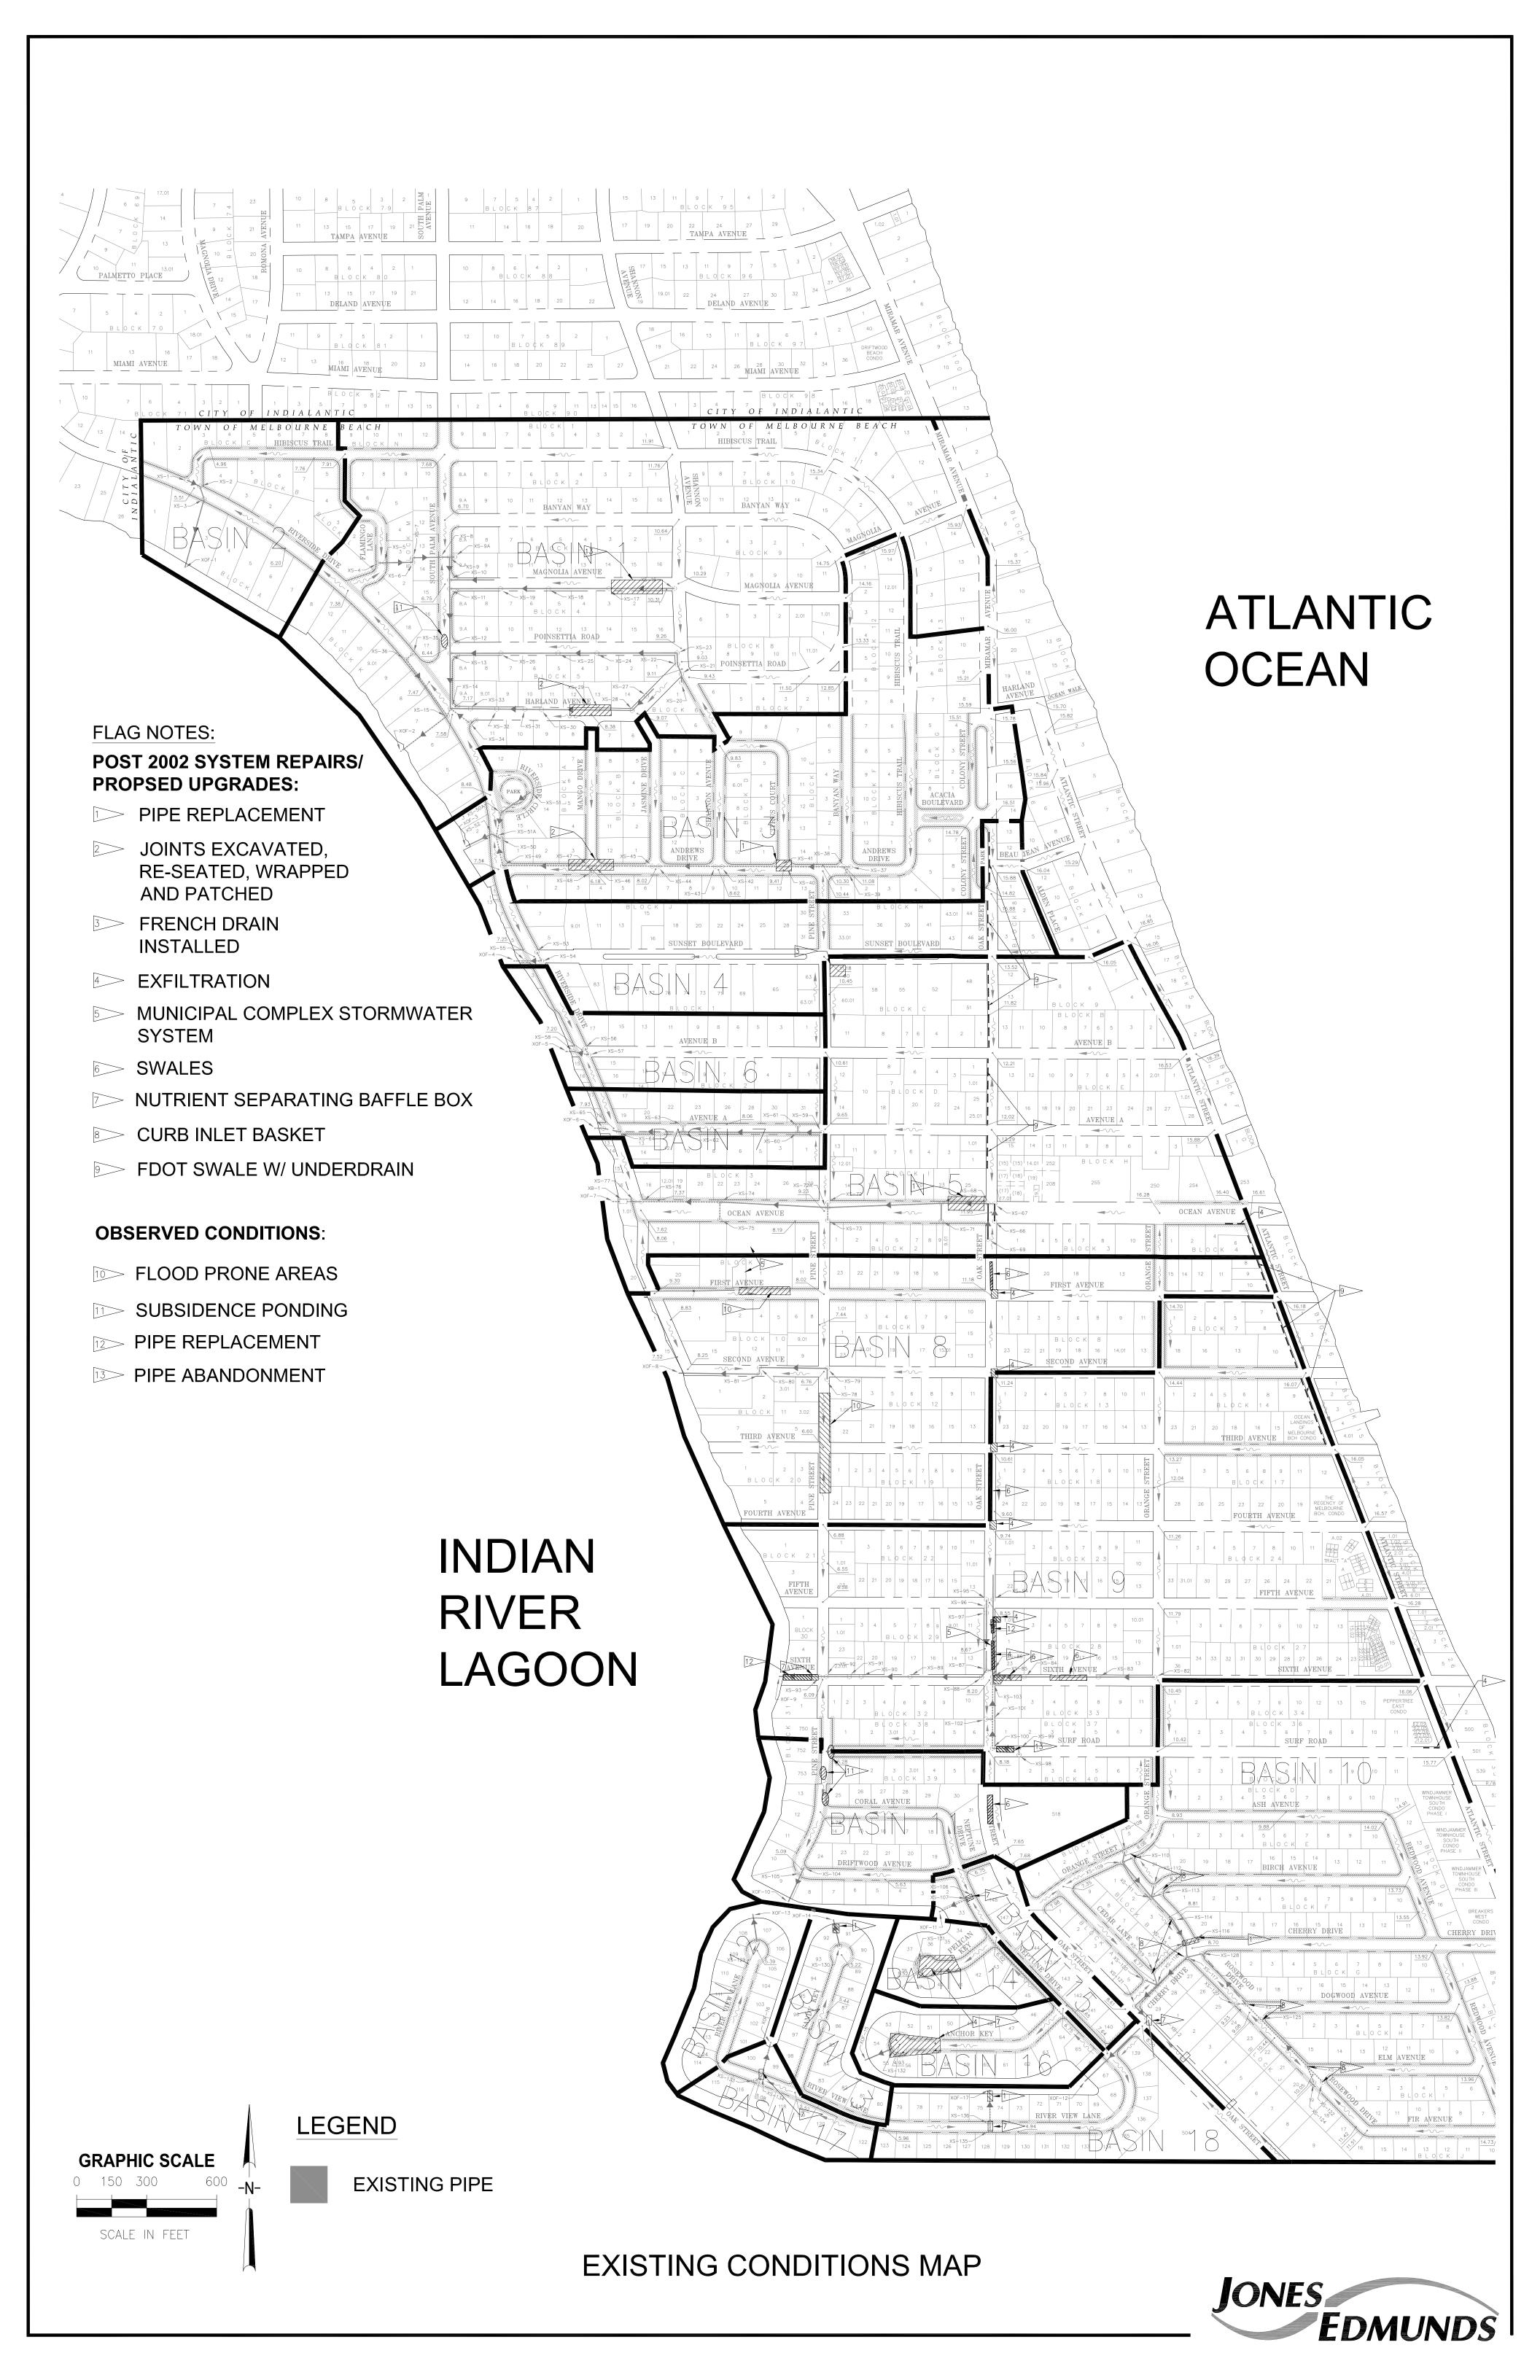

#### BACKGROUND

The Town's SMP was published in 2002. The SMP outlines the condition of the stormwater system and serves as the guidance document for prioritizing and budgeting stormwater system improvements. The SMP is also an important part of the Town's Phase II Municipal Separate Storm Sewer System (MS4) permit. The SMP divided the Town into 19 sub-basins and evaluated each basin for flooding, water quality, and infrastructure issues. The SMP included a stormwater infrastructure inventory of existing and proposed conditions that was used in conjunction with the modeling results to plan a prioritized approach to reduce flooding and improve water quality treatment within the Town. Generalized budgets were developed for prioritized projects within each basin. This provided a simple approach for updating the stormwater infrastructure and

improving flood control and water quality treatment. Those basins contributing higher pollutant loadings and greater flood concerns were identified as the highest priority areas.

In November 2005, Jones Edmunds & Associates, Inc. (Jones Edmunds) presented several recommendations to the Town, including updating the SMP. In March 2007, the Town contracted Jones Edmunds to update the SMP (Update). Any discrepancies noted during the field investigation between the SMP and actual conditions have been identified on the revised Existing Conditions Map in Appendix A. However, the Update does not include the evaluation of underground conditions and relies on the accuracy of the existing plan unless obvious discrepancies were found.

The field investigations were limited to visual, above-ground observations. Generally speaking, it appears the SMP accurately depicted existing drainage pipe connectivity in 2002. Surveying, geotechnical investigation, or underground inspections were not performed as part of the field investigations. Any discrepancies or areas of repair observed during this field investigation are noted on the updated stormwater maps (Appendix A).