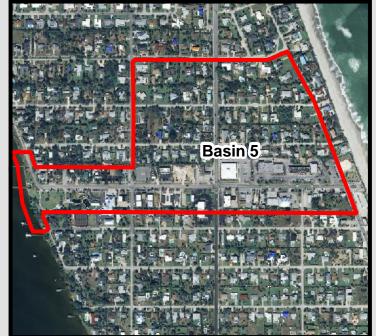

0

78,870.00

473,000

9,460.00

47,300.00

14,190.00

18,920.00

14,190.00

577,000

\$676,000.00

Restoration

Cost Estimate Notes:
Excludes utility relocation.
Budgets rounded to \$1000.

All quantities are estimated.

Driveway Repair - 4" Thick Conc

Misc. Landscaping Restoration

Asphalt Overlay / Resurfacing

CONSTRUCTION CONTINGENCY

SURVEYING / GEOTECHNICAL

CONSTRUCTION ADMINISTRATION

**GRANT ADMINISTRATION / MONITORING** 

Curb & Valley Gutter

Pavement Markings

Subtotal

ENGINEERING

Unit Costs from FDOT Basis of Estimates - 2006 +20%.

PERMITTING



# Figure 5 Basin 5

### Legend

- Existing Baffle Box
- New/Replacement Inlet
- Existing Inlet
- == Exfiltration Pipe
- **Existing Pipe**
- FDOT Underdrain
- Replacement Pipe Basin



1:3,246





**JONES EDMUNDS** Site Location



### 4.4.6 BASIN 6

Basin 6 consists of 9.84 acres of residential area along the western portion of Avenue B. Based on the three essential goals, this basin is a low priority for improvements. There are no reported flooding issues and the infrastructure is limited. The main goal in this basin is water quality treatment.

The recommended Basin 6 improvements consist of installing three curb inlet baskets. The SMP recommended exfiltration and a baffle box. However, a NSBB is not recommended for this basin because of the limited pipe network and the lack of curb and gutter. Exfiltration can be added later if flooding or water quality issues require it. Due to the limited nature of this project, it should be combined with another project or performed in-house if the Town's resources allow.

#