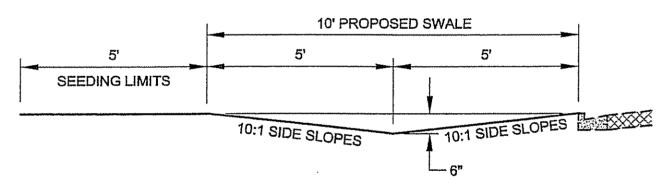

In addition to pipe replacement, NSBBs, CIBs, and exfiltration systems, the SMP recommends over 0.5 mile of swale. The construction of swales is an important BMP for Melbourne Beach, but they are recommended in a more limited role.