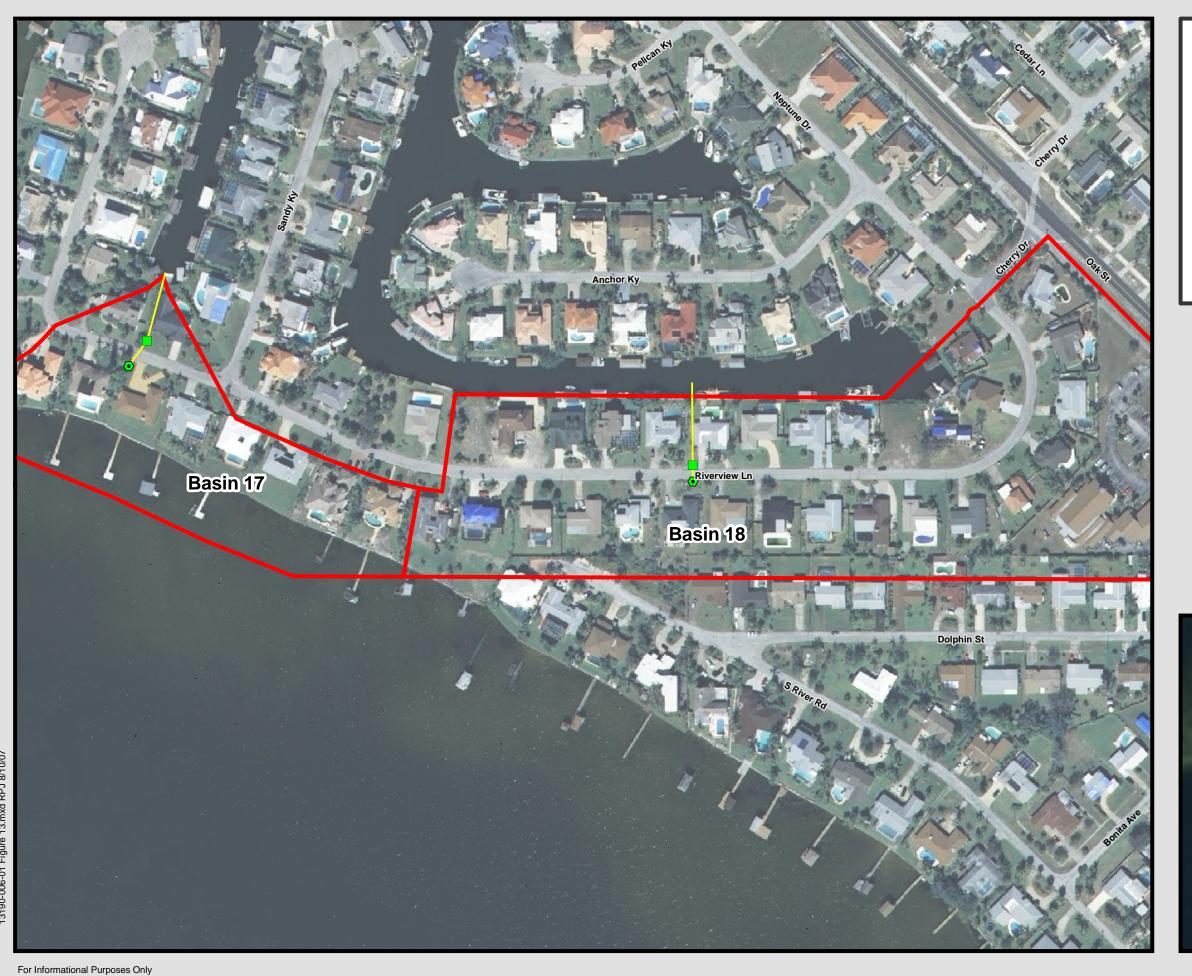

Additional baffle boxes are located as follows:

• The intersection of Oak Street at Riverview West in Basin 10.

- On the west side of Neptune Drive between Pelican Key and Driftwood Avenue in Basin 15.
- On the north side of Riverview Lane in Basins 17 and 18.
- On the west end of Ocean Avenue in Ryckman Park in Basin 5.