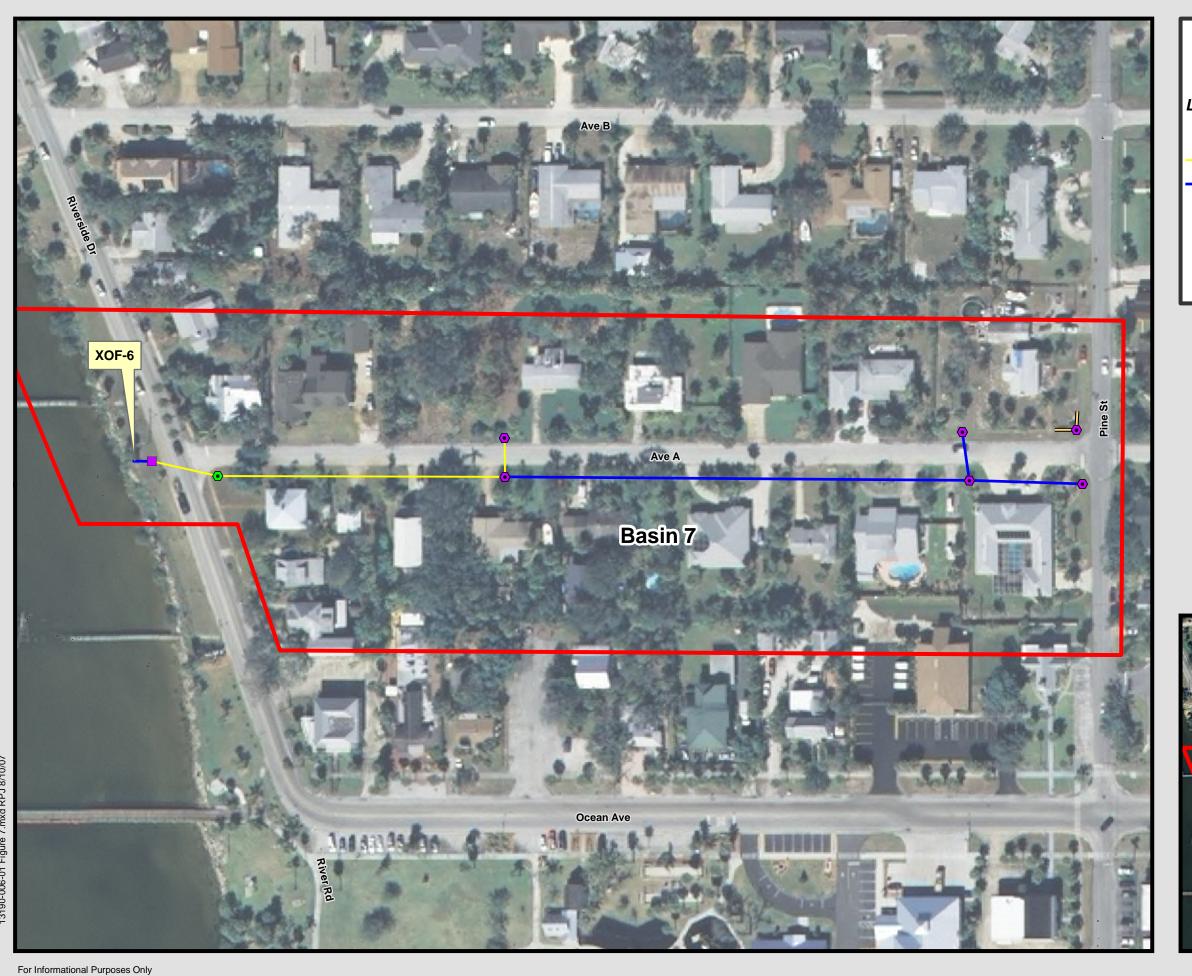

|      |           |    |             |                      |
| Cost Estimate N   |                                      | PROJ    | ECT BUDGE  | Τ (  | ROUNDED)  | \$ | 355,000     | \$468,000.00         |
| Excludes utility  |                                      |         |            |      |           |    |             |                      |
| Budgets rounde    | ed to \$1000.                        |         |            |      |           |    |             |                      |
|                   | FDOT Basis of Estimates - 2006 +20%. |         |            |      |           |    |             |                      |
| All quantities ar | e estimated.                         |         |            |      |           |    |             |                      |



# Figure 7 Basin 7

# Legend

- Existing Inlet
  - Existing Pipe
  - Replacement Pipe
- - == Exfiltration System

New Baffle Box

New/Replacement Inlet

Basin







JONES EDMUNDS

Site Location



### 4.4.8 BASIN 8

Basin 8 collects runoff from roughly 50 acres. In the SMP, the recommended improvements in this basin were ranked as a medium priority. However, at the Town workshop and during subsequent site visits it was noted that the area long Pine Street from Second Avenue to Fourth Avenue was subject to flooding. This basin also has the potential to generate high pollutant loads to the Indian River Lagoon. Proposed improvements include replacing and upgrading existing pipes, installing an NSBB, and constructing small swales to store and treat stormwater runoff in the flood-prone area.