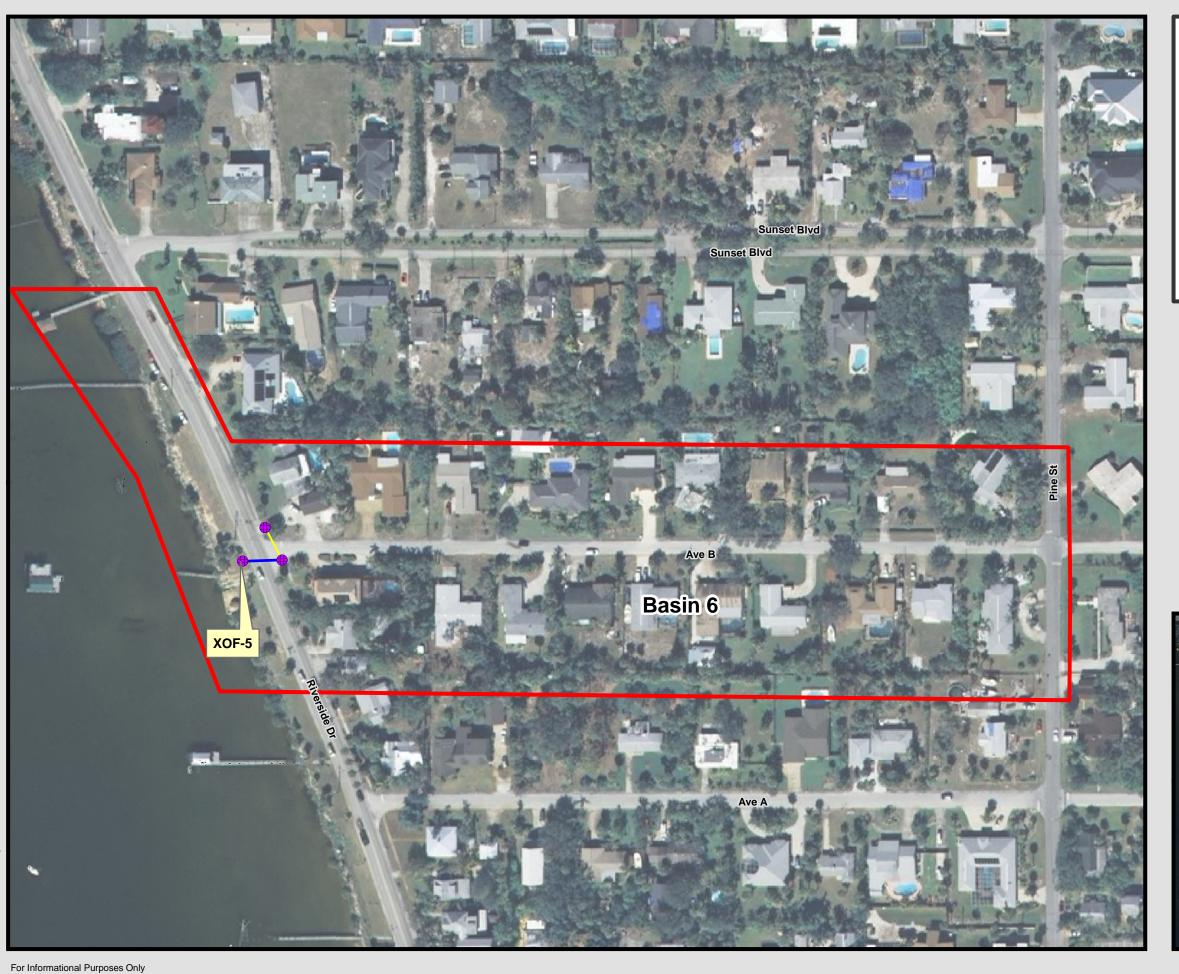

%         |        |          | \$ | 360.00      |                      |
| Cost Estir  | nate Notes:                               | PRO     | JECT BUDG  | ET (RO | UNDED)   | \$ | 13,000      | \$18,000.00          |
| Excludes    | utility relocation.                       |         |            |        |          |    |             |                      |
| Budgets r   | ounded to \$1000.                         |         |            |        |          |    | 30          |                      |
| Unit Costs  | from FDOT Basis of Estimates - 2006 +20%. |         |            |        |          |    |             | #                    |
| All quantit | ties are estimated.                       |         |            |        |          |    |             |                      |



# Figure 6 Basin 6

### Legend

Existing Pipe

- Replacement Pipe

New Inlet Basket

Basin

66.6 133.2 Feet 1:1,600





JONES EDMUNDS Site Location

### 4.4.7 BASIN 7

Basin 7 is approximately 8 acres in size. While this basin is relatively small, it is served by curb and gutter and a storm sewer network throughout which has the potential to transport more pollutants to the Indian River Lagoon. Recommended improvements include upgrading the storm sewer system with new pipe and inlets for increased function and reliability and installing exfiltration and a NSBB to improve water quality discharge into the Indian River Lagoon. Due to the relatively low pollutant loading estimate and the lack of reported flooding issues, this basin is a medium to low priority.

### STORMWATER MASTER PLAN UP