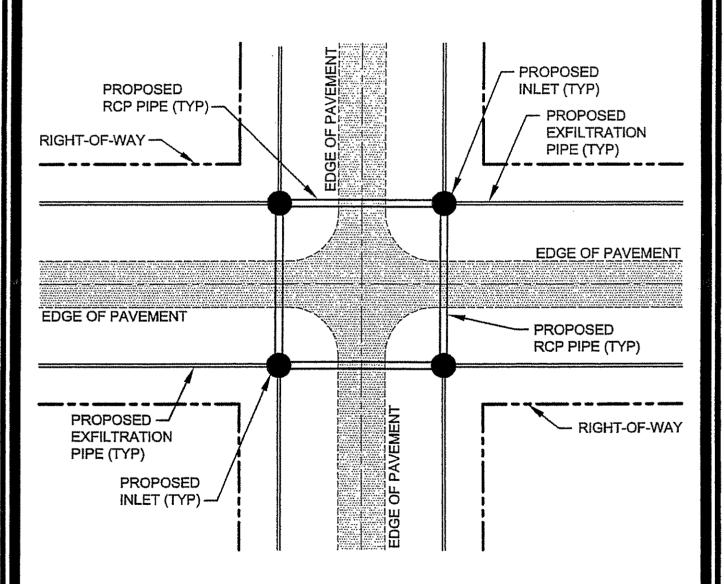

The SMP proposed exfiltration systems at nearly every intersection in the Town. The Update recommends the following application of exfiltration:

 The primary application of exfiltration systems would be constructed generally in the center of the Town from north to south. This Best Management Practice (BMP) works best with higher elevations and more separation of the seasonal high water table (SHWT).

- This will allow the exfiltration trenches to capture and attenuate a portion of the stormwater runoff flowing from the east before it accumulates to a nuisance flood level in the center and west side of the Town.
- This will also provide some water quality treatment while reducing stormwater discharge to the Indian River Lagoon.