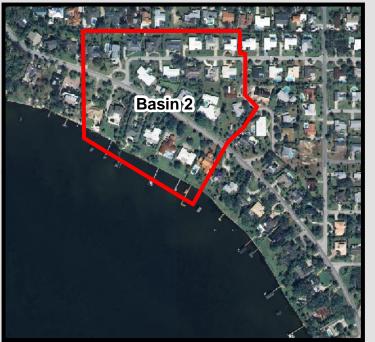

The highest priority is placed on the basins with reported flooding concerns, relatively extensive pipe networks, and large areas that discharge directly to the Indian River Lagoon. These basins provide the best opportunity to meet the Town's goals and the intent of the MS4 permit regulations.

The prioritization is based on several factors that include flood control, water quality treatment, and system maintenance.