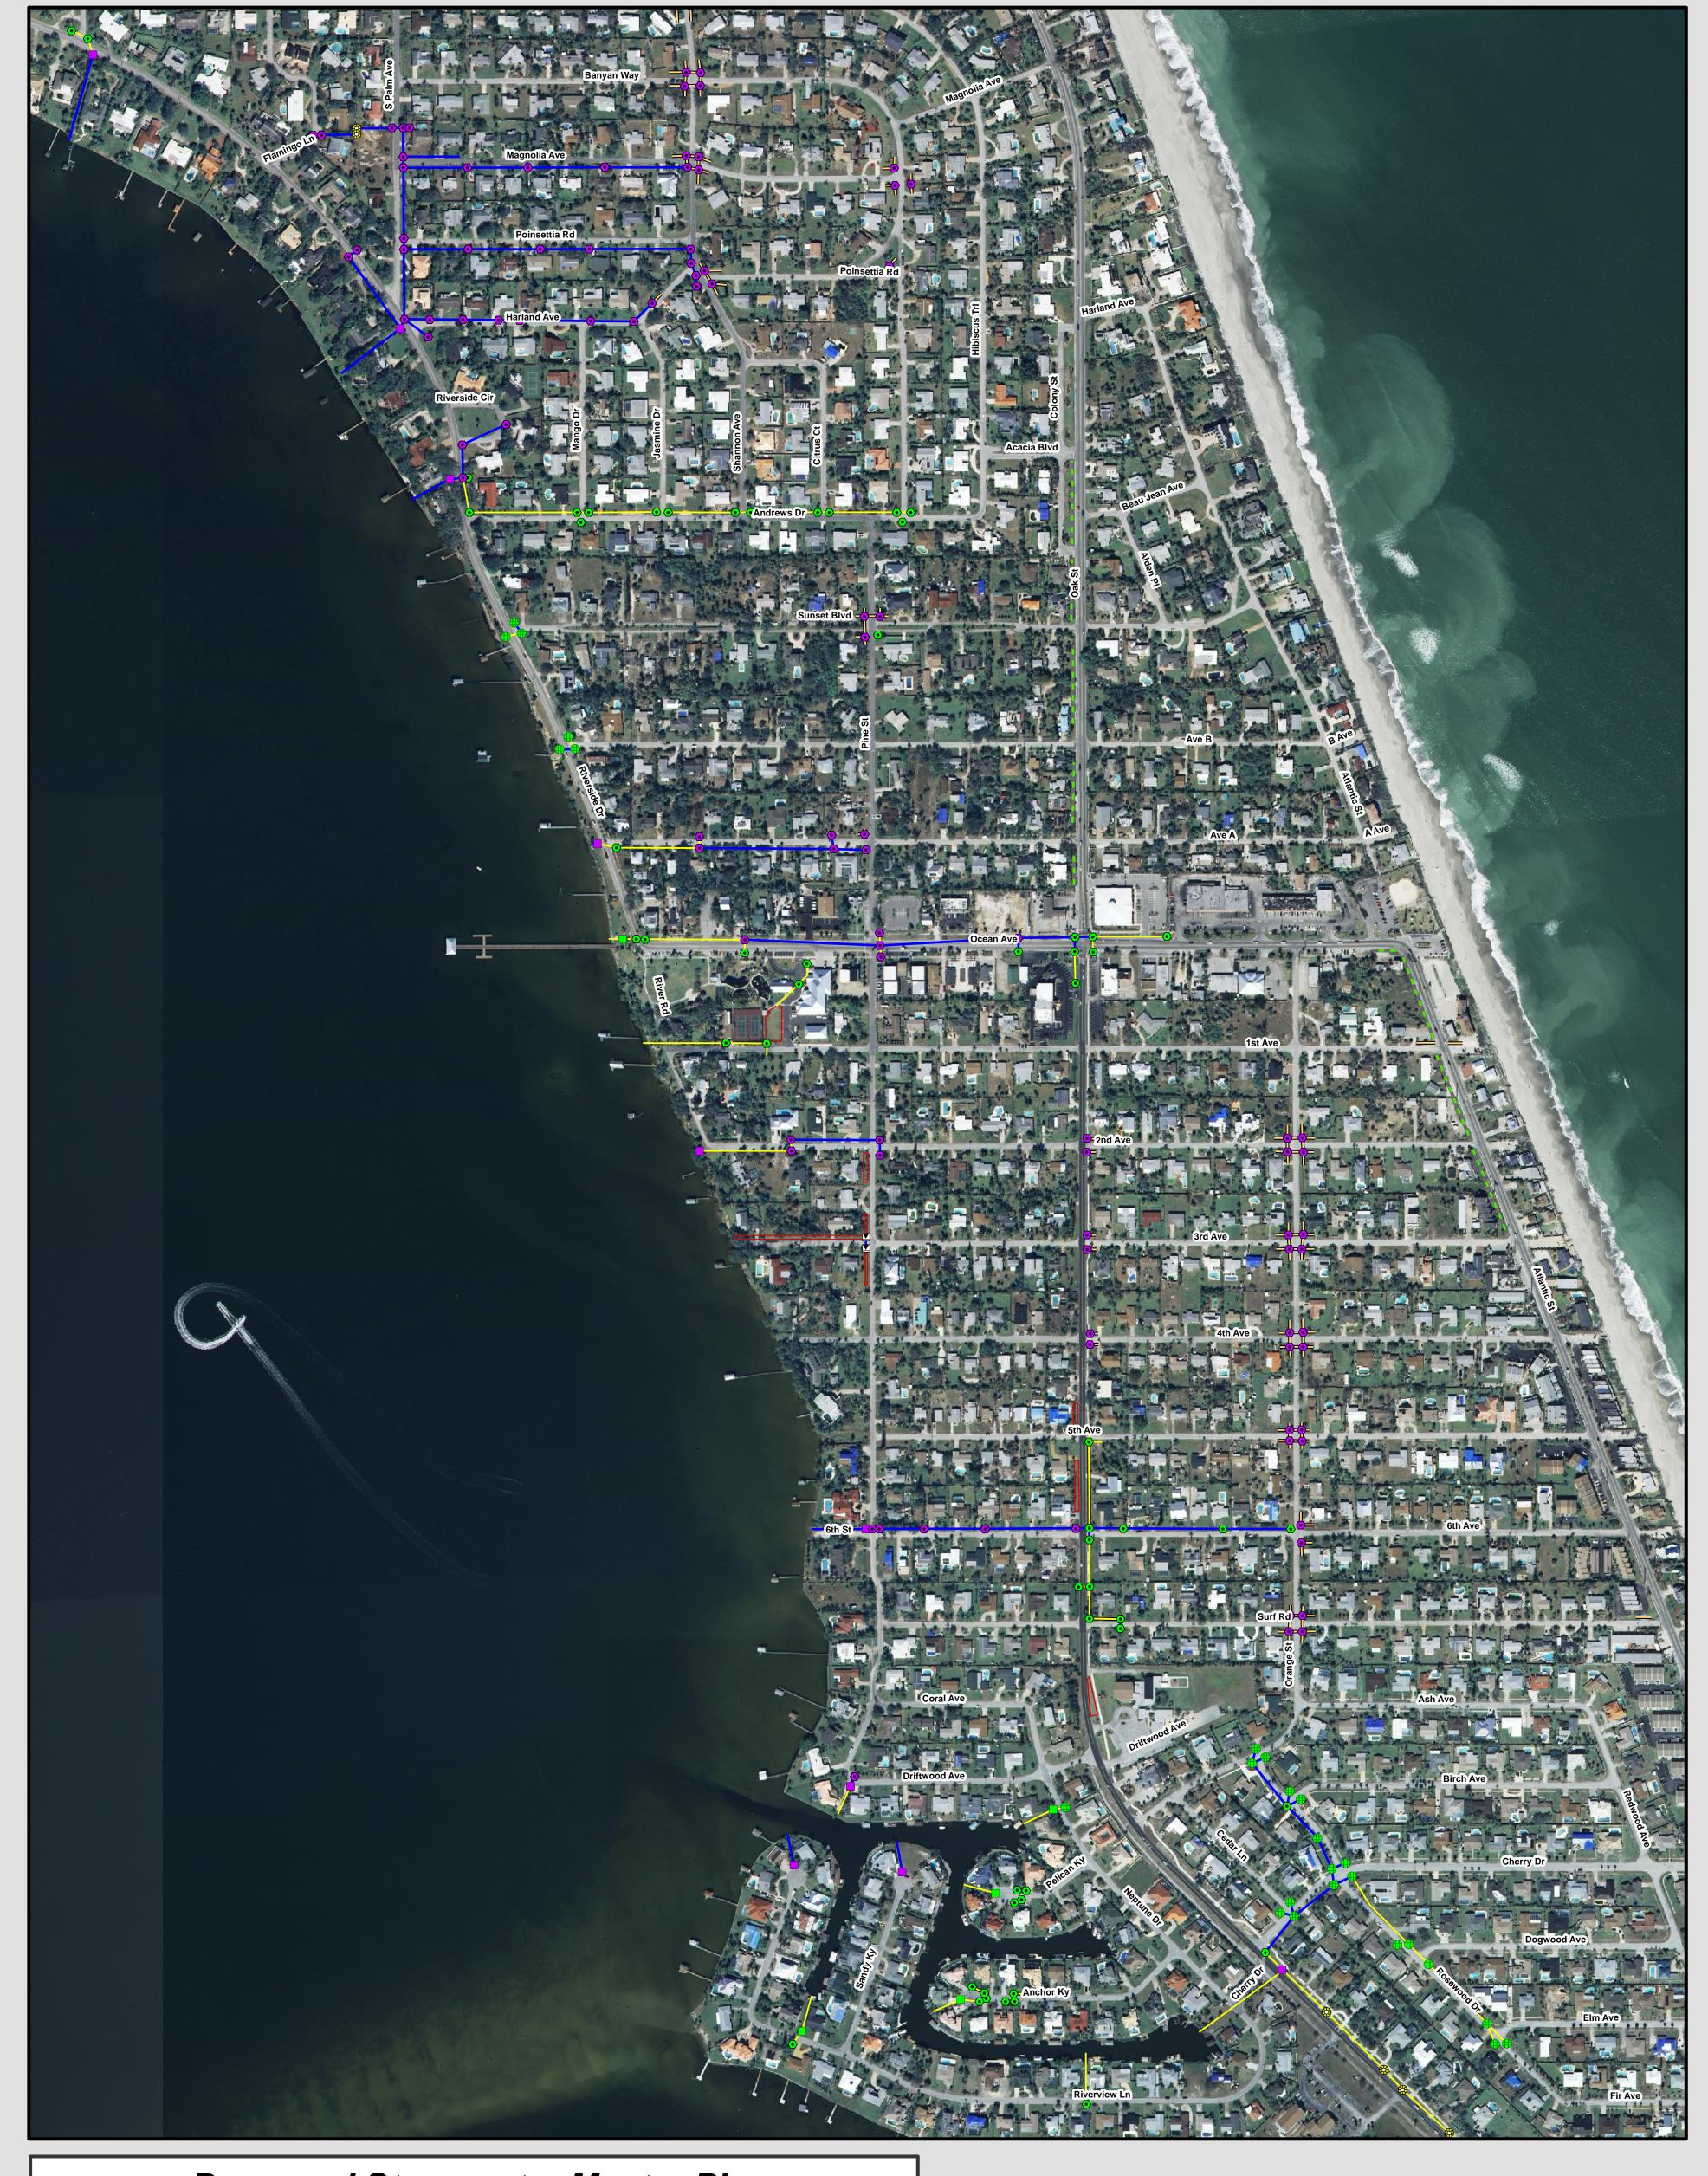

#### 1.3 SCOPE OF UPDATE

The Town retained Jones Edmunds to update the SMP. The Update consists of a review of the SMP, a review of the proposed projects, an evaluation of the progress made on the proposed projects, and an update of the SMP's cost estimates to be used in developing the Town's budget. The Update also includes markups of the SMP Maps to reflect the basic stormwater system layout. Due to budget contraints this Update does not include subsurface investigation, survey, or water resource modeling.

The field investigations were limited to visual, above-ground observations. Generally speaking, it appears the SMP accurately depicted existing drainage pipe connectivity in 2002. Surveying, geotechnical investigation, or underground inspections were not performed as part of the field investigations. Any discrepancies or areas of repair observed during this field investigation are noted on the updated stormwater maps (Appendix A).