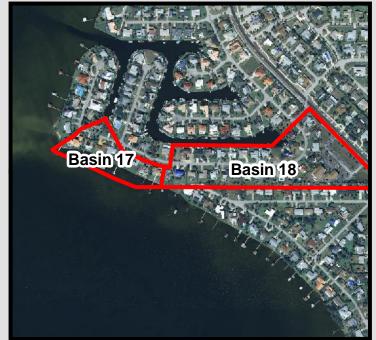

Additional baffle boxes are located as follows:

• The intersection of Oak Street at Riverview West in Basin 10.

- On the west side of Neptune Drive between Pelican Key and Driftwood Avenue in Basin 15.
- On the north side of Riverview Lane in Basins 17 and 18.
- On the west end of Ocean Avenue in Ryckman Park in Basin 5.